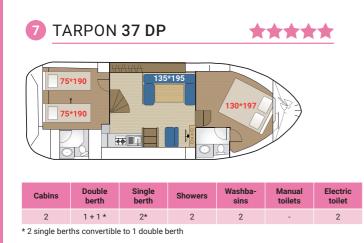

- + The vineyards of the Macônnais
- + The Bresse chickens, frog's legs

|    | -            |            |
|----|--------------|------------|
|    | AVAILAB      | LE BOATS   |
|    |              |            |
| ۲  | PROPRIETAIRI | E          |
| La | Péniche P    | 4/6 + 1 pe |
|    | PREMIUM      |            |
| Ta | arpon 49 QP  | 8/10+2 p   |
| Ta | arpon 42 TP  | 6/8 peo    |
| Та | arpon 37 DP  | 4/6 peo    |
|    | CLASSIC      |            |
|    |              |            |