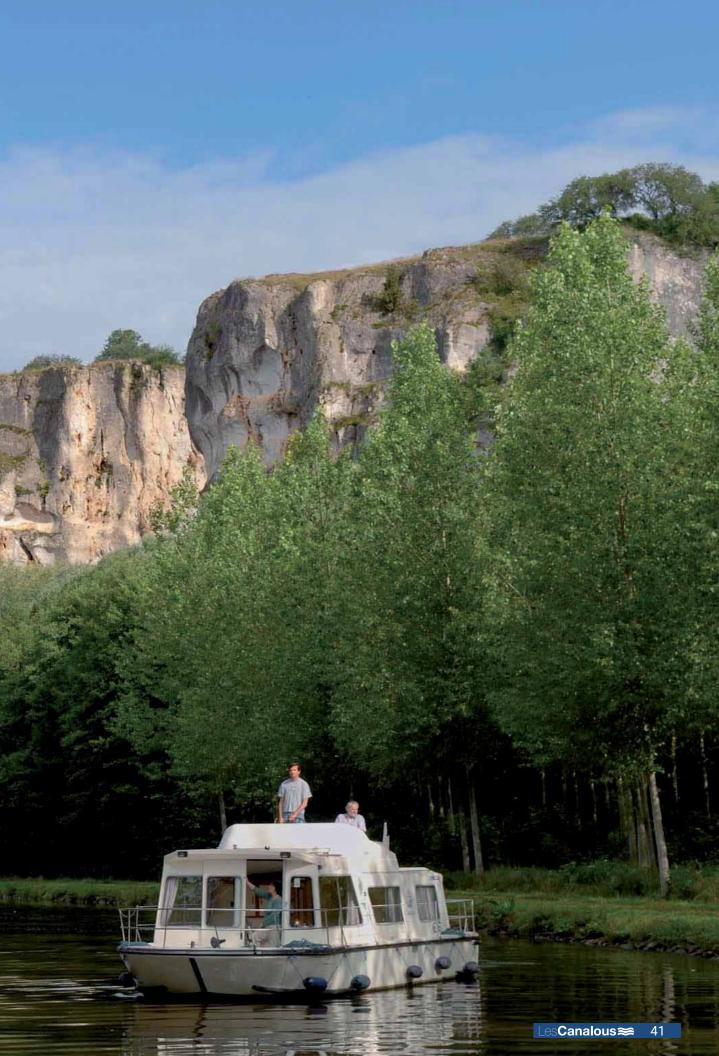

## Franche-Comté

Departing from **Montreux-Château**, Navigating the Doubs canal allows you to travel through large meadows, forests, villages and admire beautiful limestone cliffs at Allenjoie. Franche-Comté offers you its gastronomic wonders (Jura region), heritage (toy museum, Peugeot museum) and nature (areas to fi sh, swimming and superb views)!