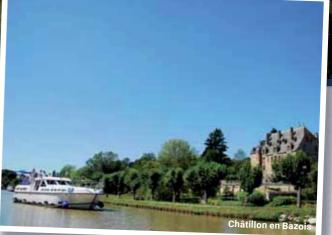

## Val de Loire - South Nivernais

Cruise along the Nivernais canal, departing from **Chatillon en Bazois**, through valleys, past hills, forests and castles. The town of Decize, once a rocky island in the middle of the Loire River, has gastronomy, nature and culture. Sail to Nevers and the Sancerre vineyards and enjoy the charming countryside of this region.