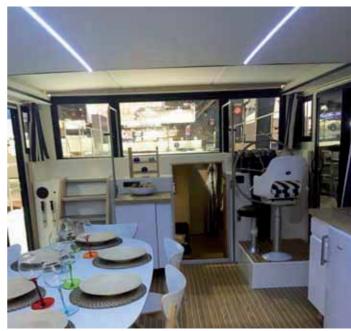

ger for outside adventures and family reunions, all in complete privacy.



## 4 CABINS + LOUNGE



## 2 CABINS + LOUNGE



## **PROPRIETAIRE FLEET** Maneuverability, open spaces and comfort

#### LaPéniche P

RIET

offers a large living space on board for 4 to 7 people and can be manoeuvred with surprising ease, thanks to stern and bow thrusters. But the true innovation lies mainly in its hybrid cockpit which, thanks to the electric sunroof, can be used for both inside and outside driving, without having to change places: the steering is optimized for total pilot comfort. The main advantage of the sliding side window with the electric roof is that it allows direct access to the gangway: you can control your manoeuvres while keeping one hand on the wheel to correct your trajectory.









#### Equipment and Options :

Small 100L fridge, Large 200L fridge, Dishwasher, toaster, lemon squeezer, plancha table with chairs, 2 deck chairs, Parasol, Beds made and towels

#### Routes :

available in Burgundy (Pontailler sur Saone et Louhans) and on the Canal du Midi (one way or return) Possible to hire with a skipper

see page 4, see price booklet



## 2 CABINS + LOUNGE





This fleet is distinguished by its elegant, comfortable and spacious boats with special services such as flat screen and DVD player in the lounge, dishwasher, toaster, the electric juicer, air conditioning, wooden deck furniture with integrated plancha (grill plate)...

## **EQUIPMENT OF THE BOATS\***

#### OUTSIDE

- Wooden deck furniture with integrated plancha
- · Deck armchair
- Deck chairs (1 per cabin)