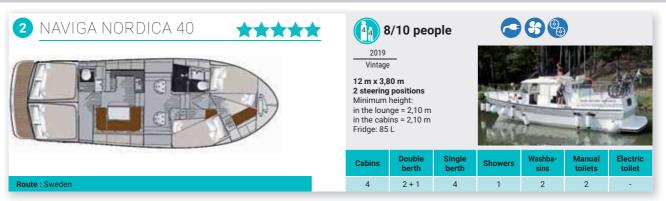

to take on all the challenges of the 21st century: respect for the environment, exceptional manoeuvrability, hybrid cockpit, all combined with cosy comfort and great habitability ...

#### New in 2019 - LaPéniche S :

this innovative model is fully in line with the 'green' approach undertaken for several years by Les Canalous through their various commitments. With its traditional form, LaPeniche S will blend in perfectly with the countryside, but it is nonetheless a model of a modernity: 100% electric, it is silent and non-polluting. It combines wonderfully respect of the environment and great habitability: with no less than 5 cabins and 4 bathrooms, this model will be ideal for all those eager for outside adventures and family reunions, all in complete privacy.



## 4 CABINS + LOUNGE



## 2 CABINS + LOUNGE



## **PROPRIETAIRE FLEET** Maneuverability, open spaces and comfort

#### LaPéniche P

RIET

offers a large living space on board for 4 to 7 people and can be manoeuvred with surprising ease, thanks to stern and bow thrusters. But the true innovation lies mainly in its hybrid cockpit which, thanks to the electric sunroof, can be used for both inside and outside driving, without having to change places: the steering is optimized for total pilot comfort. The main advantage of the sliding side window with the electric roof is that it allows direct access to the gangway: you can control your manoeuvres while keeping one hand on the wheel to correct your trajectory.









#### Equipment and Options :

Small 100L fridge, Large 200L fridge, Dishwasher, toaster, lemon s