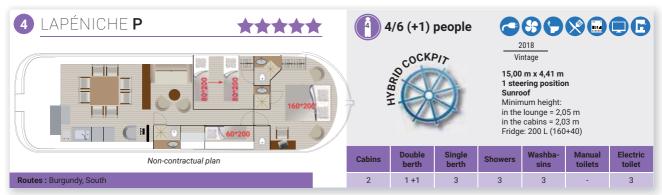

# THE LAPENICHE Range and It's Hybrid Cockpit

For unequalled driving comfort and manoeuvrability: discover the

HYBRID COCKPIT,

4

better than a double cockpit. (details page 52)

# ELECTRIC FLEET : Solar River Boat

Les Canalous launched LaPeniche S in 2019 in Alsace, a 100% electric model with an innovative hybrid cockpit (see page 51).

In 2020, board the solar river boat, a 100% electric model powered by solar energy. On board this boat, you can discover the River Lot downstream from the base of Casseneuil, a charming 13th century medieval village.