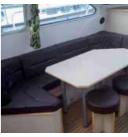

- + The vineyards of the Macônnais
- + The Bresse chickens, frog's legs

|    | -            |            |
|----|--------------|------------|
|    | AVAILAB      | LE BOATS   |
|    |              |            |
| ۲  | PROPRIETAIRI | E          |
| La | Péniche P    | 4/6 + 1 pe |
|    | PREMIUM      |            |
| Ta | arpon 49 QP  | 8/10+2 p   |
| Ta | arpon 42 TP  | 6/8 peo    |
| Та | arpon 37 DP  | 4/6 peo    |
|    | CLASSIC      |            |
|    |              |            |