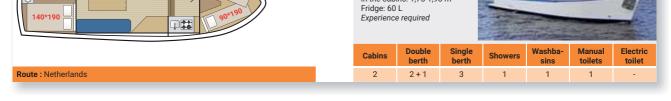

| 6 people                 |                 | ()<br>()    |                 |                   |                    |
|                                       | rinaye               | 11,00 m x                                |                          |                 |             | -               |                   |                    |
| 90*190                                |                      | Sunroof<br>Minimum I                     | neight                   |                 |             |                 | n's c             | F                  |
| 90*190                                |                      | in the loun<br>in the cabi<br>Fridge: 60 | ns: 1,75-1,95            | m               |             |                 | a de la           | M                  |





### 1 CABINE + LOUNGE





| ESPADE 850 FLY                            | 1987 - 1989<br>Vintage | 8,50 m x 3 |                 | e               |         |                 |                   |                    |  |  |  |  |
|-------------------------------------------|------------------------|------------|-----------------|-----------------|---------|-----------------|-------------------|--------------------|--|--|--|--|
|                                           |                        | Minimum    | nge: 1,90 m.    |                 |         |                 |                   |                    |  |  |  |  |
|                                           |                        | Cabins     | Double<br>berth | Single<br>berth | Showers | Washba-<br>sins | Manual<br>toilets