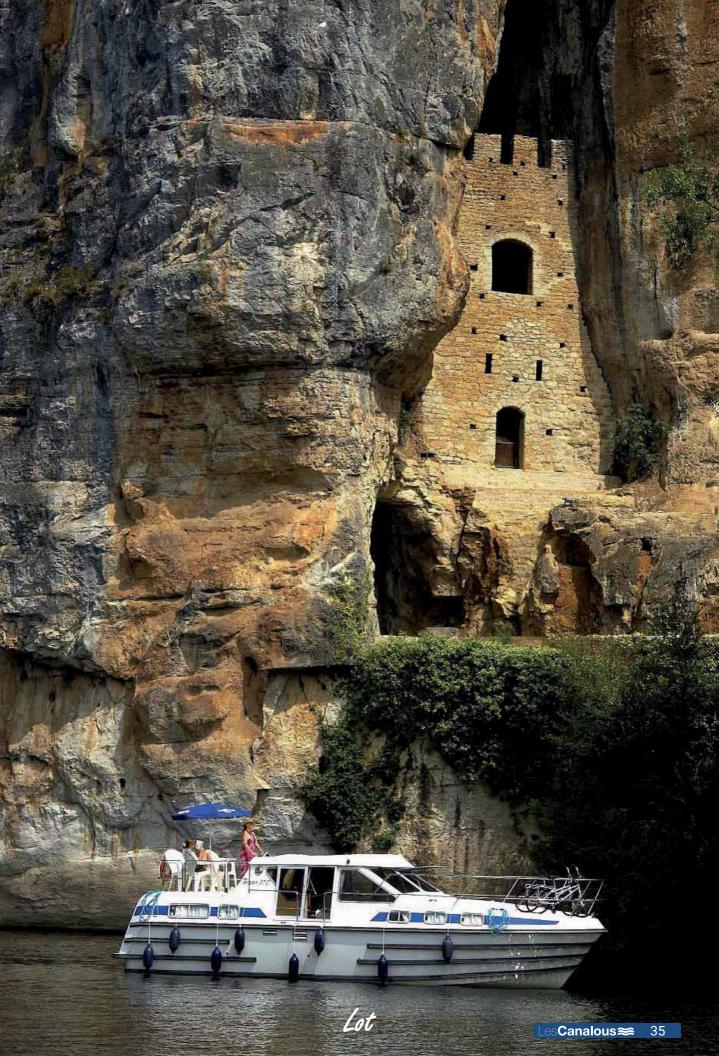

# CHOOSING MY DESTINATION

With 40 departure bases in France and Europe, FPP TRAVEL offers a multitude of navigation opportunities to interest crew members and other passengers. You are a beginner and you want to discover gentle canal tourism, combining navigation and a few visits? South Burgundy, Camargue or the Mayenne is for you! Fancy a 100% natural holiday? Embark on the Canal du Nivernais or the Charente. A gourmet experience tempts you more? The Lot, Alsace and Burgundy open their doors.