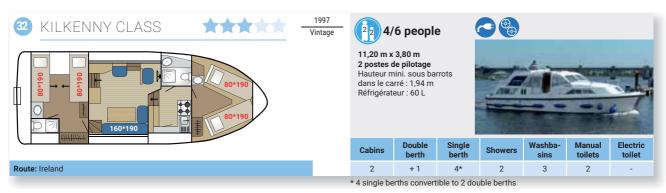

6

7

Seille

|   | 8  | LaPéniche F        | 12 peo      |
|---|----|--------------------|-------------|
|   | 11 | Tarpon 42          | 10/12 peo   |
|   | 14 | Nicols 1170        | 8/10 peo    |
|   | 16 | Tarpon 37          | 7/9 + 1 peo |
|   | 17 | Haines Rive 40     | 6/8 peo     |
|   | 22 | Nicols 1100        | 6/8 + 1 peo |
|   | 25 | Tarpon 32          | 4/6 + 2 peo |
|   | 26 | Espade Concept Fly | 6/8 + 1 peo |
|   | 28 | Nicols 900         | 4/6 + 1 peo |
|   | 29 | Triton 1050        | 6/8 peo     |
|   | 30 | Pénichette® 1107 W | 5/7 peo     |
|   | 34 | Linssen Vlet 1030  | 4/8 peo     |
|   | 35 | Linssen Yacht 36   | 4/6 peo     |
| - | 36 | Aurore 33          | 4/6 peo     |
|   | 47 | Triton 860 Fly     | 3/5 peo     |
|   | 49 | Pénichette® 935 W  | 3/5 peo     |
|   |    | ACCESS             |             |
|   | 55 | Espade 1230 Handy  | 5 + 1 peo   |
|   |    | LOW COST           |             |
|   | 57 | Challenger 1380    | 8/12 peo    |
|   | 58 | Riviera 1130       | 7/9 peo     |
|   | 59 | Jamaica            | 6/8 peo     |
|   | 61 | Eau Claire 1130    | 6/9 peo     |
|   | 65 | Riviera 920        | 6/8 peo     |
|   | 70 | Espade 850 Fly     | 2/4 peo     |
|   | 71 | Renaud 8000        | 3/5 + 1 peo |
|   | 72 | Espade 930         | 3/5 peo     |
|   | 74 | Riviera 750        | 2 + 2 peo   |
|   | 76 | Fred 700           | 2 + 1 peo   |