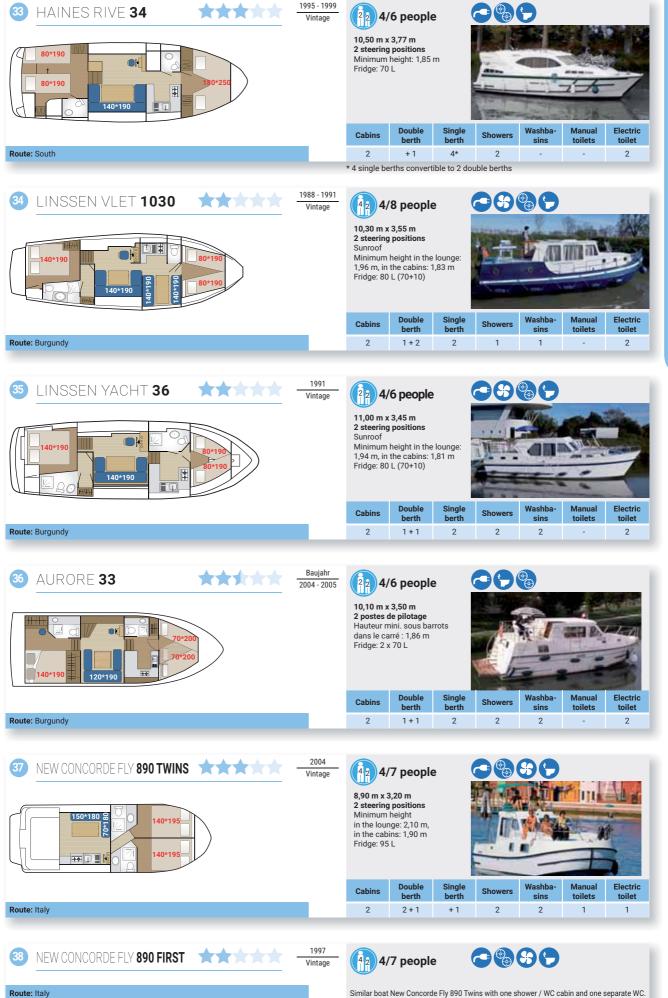

6

7

Seille

|   | 8  | LaPéniche F        | 12 peo      |
|---|----|--------------------|-------------|
|   | 11 | Tarpon 42          | 10/12 peo   |
|   | 14 | Nicols 1170        | 8/10 peo    |
|   | 16 | Tarpon 37          | 7/9 + 1 peo |
|   | 17 | Haines Rive 40     | 6/8 peo     |
|   | 22 | Nicols 1100        | 6/8 + 1 peo |
|   | 25 | Tarpon 32          | 4/6 + 2 peo |
|   | 26 | Espade Concept Fly | 6/8 + 1 peo |
|   | 28 | Nicols 900         | 4/6 + 1 peo |
|   | 29 | Triton 1050        | 6/8 peo     |
|   | 30 | Pénichette® 1107 W | 5/7 peo     |
|   | 34 | Linssen Vlet 1030  | 4/8 peo     |
|   | 35 | Linssen Yacht 36   | 4/6 peo     |
| - | 36 | Aurore 33          | 4/6 peo     |
|   | 47 | Triton 860 Fly     | 3/5 peo     |
|   | 49 | Pénichette® 935 W  | 3/5 peo     |
|   |    | ACCESS             |             |
|   | 55 | Espade 1230 Handy  | 5 + 1 peo   |
|   |    | LOW COST           |             |
|   | 57 | Challenger 1380    | 8/12 peo    |
|   | 58 | Riviera 1130       | 7/9 peo     |
|   | 59 | Jamaica            | 6/8 peo     |
|   | 61 | Eau Claire 1130    | 6/9 peo     |
|   | 65 | Riviera 920        | 6/8 peo     |
|   | 70 | Espade 850 Fly     | 2/4 peo     |
|   | 71 | Renaud 8000        | 3/5 + 1 peo |
|   | 72 | Espade 930         | 3/5 peo     |
|   | 74 | Riviera 750        | 2 + 2 peo   |
|   | 76 | Fred 700           | 2 + 1 peo   |