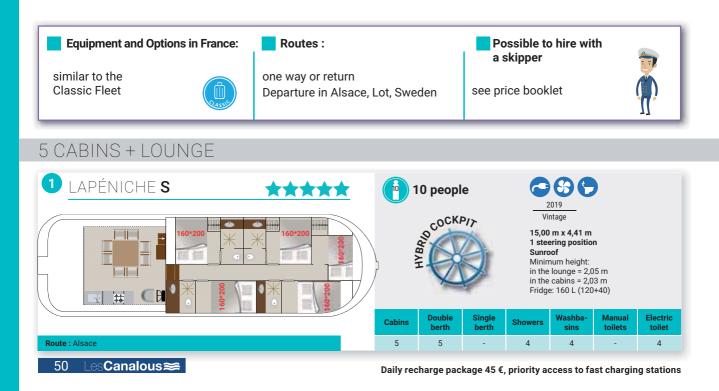

# ELECTRIC FLEET : Solar River Boat

Les Canalous launched LaPeniche S in 2019 in Alsace, a 100% electric model with an innovative hybrid cockpit (see page 51).

In 2020, board the solar river boat, a 100% electric model powered by solar energy. On board this boat, you can discover the River Lot downstream from the base of Casseneuil, a charming 13th century medieval village.

Currently a model for 6 people, other models will be added in 2020 a Duo, adapted for the disabled, and also a special fisherman version

(See pages 50 and 51)

# THE LAPENICHE Range and It's Hybrid Cockpit

For unequalled driving comfort and manoeuvrability: discover the

HYBRID COCKPIT,

4

better than a double cockpit. (details page 52)