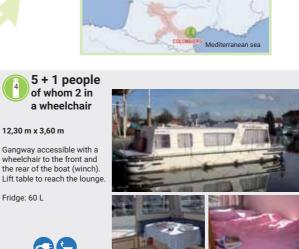

#### **CANAL DU MIDI**

Canal du Midi

1 - The bridge of Somail

 ${\bf 2}$  - The canal du Midi, classified as "wonder of the world" by Unesco in 1996

- 3 The nine locks of Fonserannes
- 4 The Cathar city of Minerve
- 5 Castelnaudary and its famous «cassoulet»