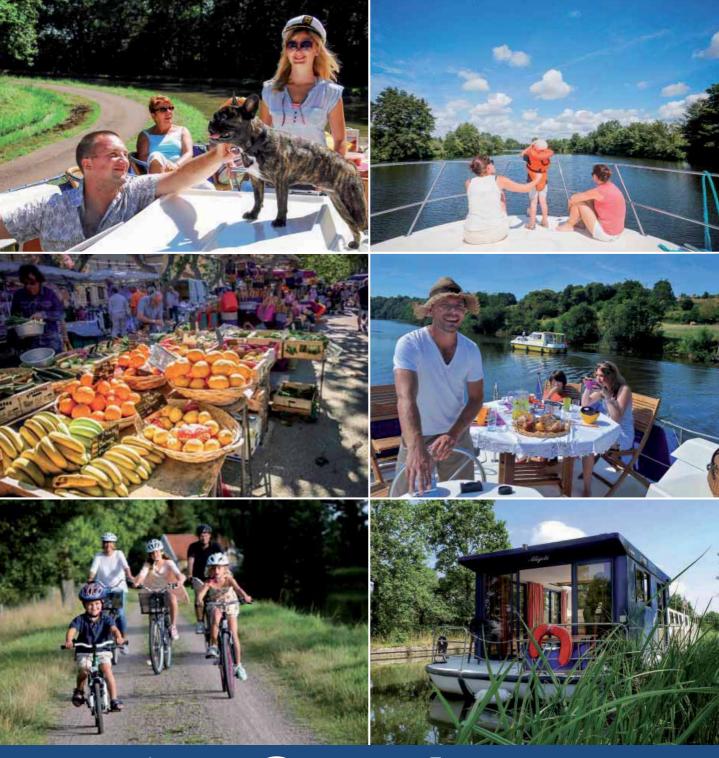

# 1) To really get away

Discover a different sort of holiday and rediscover places and landscapes that you thought you knew - but didn't really!

# 2 To relax

Forget stress, leave the hectic rhythm of the daily life behind you, enjoy the calm and serenity of nature... Cruise at 8 km/h and just enjoy taking your time.

# 3 To share some good times

A river cruise, it is the opportunity to share a great holiday with family, friends... and also to meet new people along the way!

To enjoy a great adventure

Did you always dream of taking the helm of a boat? Cast off for an adventure where you are the captain on board - you choose the itinerary, where you stop for the night or just for a break. Everything is possible, you are the captain!

# 5 To discover

A stay at the water's edge is full of authenticity. Preserved nature, an unsuspected heritage, the treasures of local gastronomy... You have the cards in hand for a cruise full of surprises!