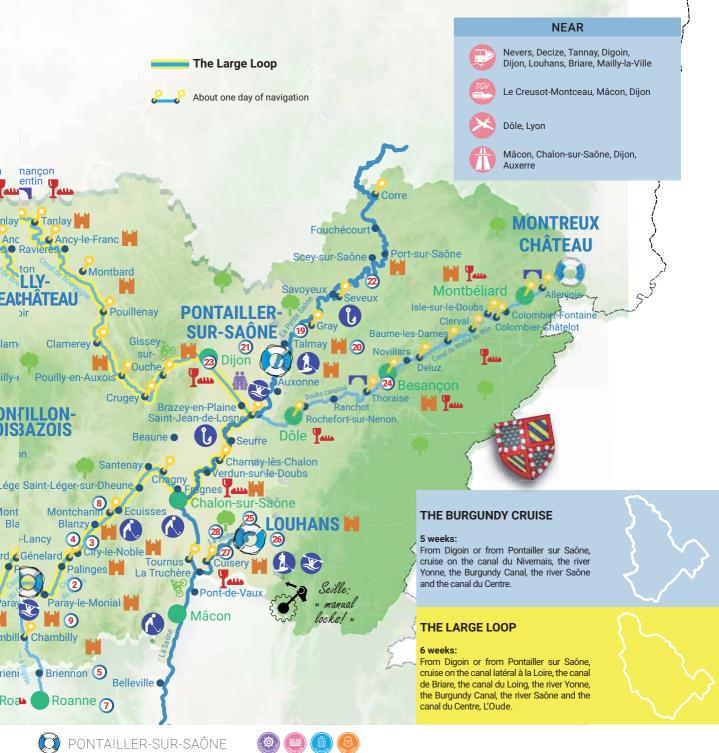

# Burgundy - Saône

Departing from **Pontailler sur Saone**, you have a large choice of routes - the Saone, the 'Petite Saone', the River Doubs, the Burgundy Canal or the Canal de la Marne à la Saone. Cruise through the vineyards of this region, famous for its wines and fi ne foods. Enjoy the countryside and wildlife along the way.

# **Bresse Bourguignonne - Seille**

Set off from **Louhans**, famous for its farmers market, and cruise through the vineyards along the beautiful River Seille, a tributary of the River Saone, past halftimbered houses and through a wildlife reserve. The Bresse Bourguignonne area is famous for its chickens 'poulets de bresse'. For wine enthusiasts - you can cruise as far as the well-known Macon or Santenay vineyards.

## Franche-Comté

Departing from **Montreux-Château**, Navigating the Doubs canal allows you to travel through large meadows, forests, villages and admire beautiful limestone cliffs at Allenjoie. Franche-Comté offers you its gastronomic wonders (Jura region), heritage (toy museum, Peugeot museum) and nature (areas to fi sh, swimming and superb views)!

#### **BURGUNDY-FRANCHE-COMTÉ - SAÔNE**

- 19 The village of Pesmes
- **20 -** The Castle of Talmay
- 21 The caves of Beze
- 22 The Castle of Ray sur Saone and its gardens

**23** - Dijon: its historical heritage, its museums and monuments and its gastronomy

- 24 Besancon: the Citadelle, the gastronomy of the Jura region
- + The Burgundy vineyards from the Côte Châlonnaise

#### **BRESSE BOURGUIGNONNE - SEILLE**

- 25 Bressane farms
- 26 Louhans: its streets and arcades, its market on Mondays
- 27 Cuisery, the book village, the EDEN centre

**28** - The Seille River: its ponds, dunes and peat bogs, refuge of various migratory birds among which you will find endangered species and rare plant species

- + The vineyards of the Macônnais
- + The Bresse chickens, frog's legs

|    | -            |            |
|----|--------------|------------|
|    | AVAILAB      | LE BOATS   |
|    |              |            |
| ۲  | PROPRIETAIRI | E          |
| La | Péniche P    | 4/6 + 1 pe |
|    | PREMIUM      |            |
| Ta | arpon 49 QP  | 8/10+2 p   |
| Ta | arpon 42 TP  | 6/8 peo    |
| Та | arpon 37 DP  | 4/6 peo    |
|    | CLASSIC      |            |
|    |              |            |