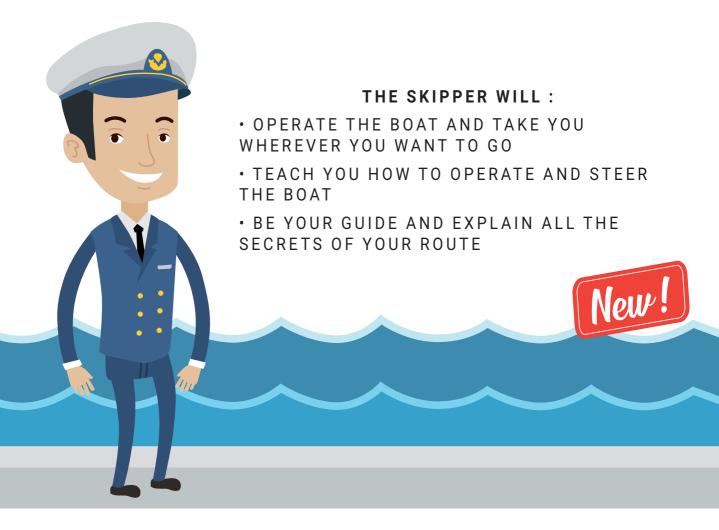

# CABIN HIRE With skipper

Free yourself from driving the boat and enjoy a few days on the water, thanks to our cabin

rental. Your skipper manages the boat, shows you the manoeuvres if you wish, and manages your stopovers. (see prices in the price list)