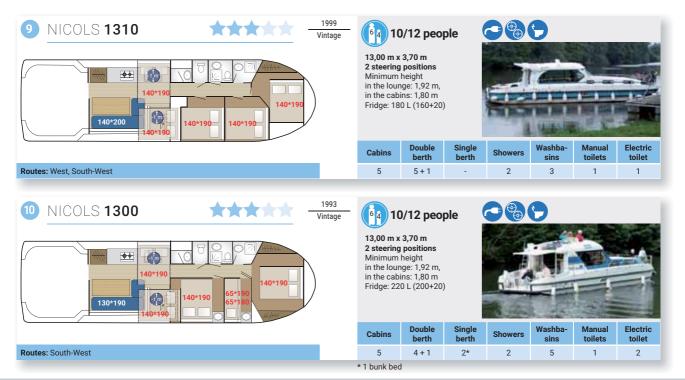

boat's detail)
- bimini or parasol (see boat's detail)

### ROUTES

- return trips
- one-way cruise
- (supplement, in certain regions and only possible with some boats)
- departure from all possible bases (except Poland and the Netherlands)

#### OPTIONS\*

• LaPéniche F, Tarpon 42, Tarpon 37, Tarpon 32 : Possibility of boat hire with skipper, hostess or cook (see price list)



- $\boldsymbol{\cdot}$  cleaning of the boat at the end of the cruise
- cancellation insurance
- Cruise Plus insurance (damage waiver)
- Liberty Pack
- car transfer
- bicycle
- fishing rod
- · towel set to rent
- tea towels set to rent
- green cleaning set
- 220V converter
- $^{\star}$  variable depending on models and regions, see page 73











Les Canalous ==



## 6 CABINS + LOUNGE



## 5 CABINS + LOUNGE



## 4 CABINS + LOUNGE

| 1) TARPON 42                                             | ge 12,93 m x<br>2 steering<br>Minimum<br>in the lour<br>in the cab  | positions                                                          |                                    |                                       |                 |                   | 2                  |
|----------------------------------------------------------|---------------------------------------------------------------------|--------------------------------------------------------------------|------------------------------------|---------------------------------------|-----------------|-------------------|--------------------|
|                                                          | Cabins