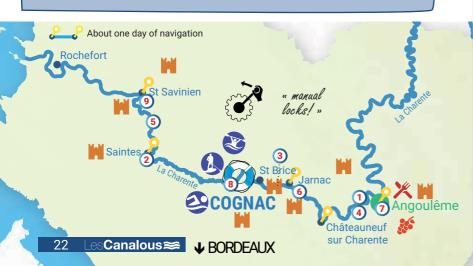

# CHOOSING MY DESTINATION

With 40 departure bases in France and Europe, FPP TRAVEL offers a multitude of navigation opportunities to interest crew members and other passengers. You are a beginner and you want to discover gentle canal tourism, combining navigation and a few visits? South Burgundy, Camargue or the Mayenne is for you! Fancy a 100% natural holiday? Embark on the Canal du Nivernais or the Charente. A gourmet experience tempts you more? The Lot, Alsace and Burgundy open their doors.

#### **Our destinations in France**

- Burgundy-Franche-Comté 6
- South of France 10
- Lot-en-Quercy 14
- Anjou Pays de la Loire
   16
- P Brittany 18
- Alsace-Lorraine 20
- Charente 22
  - Ardennes 23