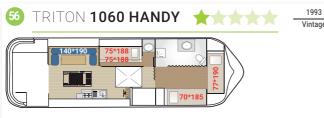

|                             |                    |  |  |

## 1 CABIN + LOUNGE





C

A S S

C

П

m m



## ACCESS FLEET Boats for all

1995

Vintage

BX 1788

We offer boats certified "TOURISME ET HANDICAP", specially adapted for wheelchair users. These boats have been specially designed and equipped with the necessary equipment to make them wheelchair accessible. With the Access fleet, enjoy the same service as with the Classic fleet: see page 56.





Middle cabin: two single berths with bed trapeze, anti bedsore mattresses with two height positions (60 cm)

Rear cabin: one double berth

田田

Lounge: one folding single berth + possibility to sleep one child on the seat

Sanitary equipment: one shower accessible in wheelchair / one washbasin / one swinging WC with trapeze



Forward cabin: two single berths accessible in a wheelchair Middle cabin: two single berths one on top of the other Lounge: 1 seat convertible to a double berth Sanitary equipment: 1 shower / 2 washbasins / 1 WC accessible in wheelchair (separated by

a curtain)

\* This boat cannot be driven by a person in a wheelchair.



4/6 people of whom one in a wheelchair\*

Route: Burgundy: Digoin

5 + 1 people

of whom 2 in

a wheelchair

12,30 m x 3,60 m Gangway accessible with a wheelchair to the front and the rear of the boat (winch).

Fridge: 60 L

10,50 m x 3,20 m

Bimini

Gangway accessible with a wheelchair to the rear of the boat (winch). Lift table to reach the lounge and to steer the boat.

Fridge: 97 L





Route: South: Colombiers

## LOW COST FLEET Simple boats at low prices

## INS