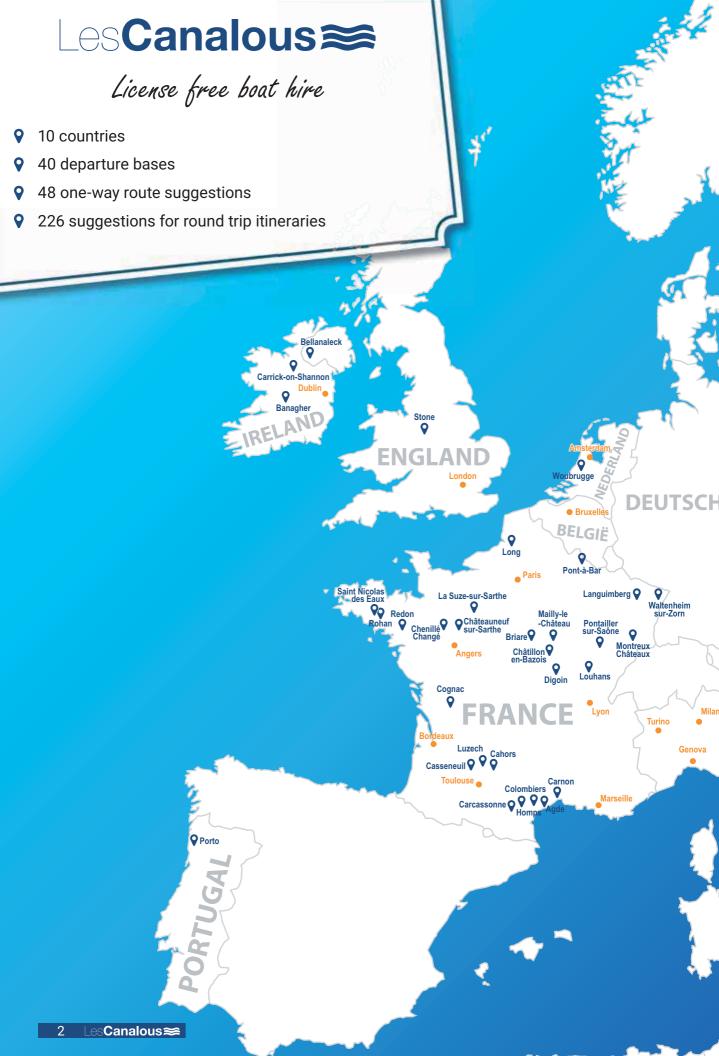

So please enjoy our brochure and discover our 40 destinations in 10 countries. We will do everything in our power to make your future holiday unforgettable, know that the landscapes and the gentle way of life along the water will make them exceptional.

# CHOOSING MY DESTINATION

With 40 departure bases in France and Europe, FPP TRAVEL offers a multitude of navigation opportunities to interest crew members and other passengers. You are a beginner and you want to discover gentle canal tourism, combining navigation and a few visits? South Burgundy, Camargue or the Mayenne is for you! Fancy a 100% natural holiday? Embark on the Canal du Nivernais or the Charente. A gourmet experience tempts you more? The Lot, Alsace and Burgundy open their doors.

#### **Our destinations in France**

- Burgundy-Franche-Comté 6
- South of France 10
- Lot-en-Quercy 14
- Anjou Pays de la Loire
   16
- P Brittany 18
- Alsace-Lorraine 20
- Charente 22
  - Ardennes 23

# **Our destinations in Europe**

Ireland 24 England 25 Netherlands 26 Sweden 27 Russia 28 29 Germany 30 Poland 31 Italy 32 Portugal Canalous≋ 5

Bourgogne - Franche-Comté