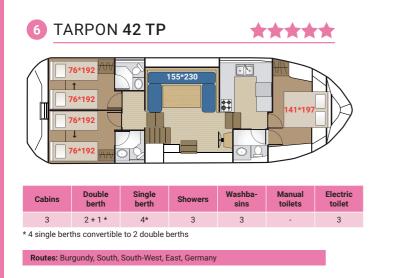

t in France, can vary in other European countries: contact your travel agency. \*\* Only available on the PREMIUM fleet in France, see details page 73



## 5 CABINS + LOUNGE



| Cabins       | Crew<br>cabin | Double<br>berth | Single<br>berth | Showers    | Washba-<br>sins | Manual<br>toilets | Electric<br>toilets |
|--------------|---------------|-----------------|-----------------|------------|-----------------|-------------------|---------------------|
| 4            | 1             | 2 +1*           | 6*              | 4          | 5               | -                 | 6                   |
| * 4 single b | erths conver  | tible to 2 do   | uble berths -   | 1 bunk bed | in the crew     | cabin             |                     |

Routes: Burgundy, South, East

## 3 CABINS + LOUNGE



2001 - 2020 Vintage 64 8/10 (+2) people 74 14,96 m x 4,20 m - 2 steering positions

Minimum height: in the lounge = 1,93 m, in the cabins = 1,88 m Fridge: 220 L (180+40)

2003 - 2020

Vintage

6/8 people

in the cabins = 1,86 m

Fridge: 220 L (180+40)





12,93 m x 4,20 m - 2 steering positions

Minimum height: in the lounge = 1,93 m,

(Different services in Germany, see page 73)

## 2 CABINS + LOUNGE





**10,95 m x 3,90 m - 2 steering positions** Minimum height: in the lounge = 1,97 m, in the cabins = 1,86 m Fridge: 220 L (180+40)



(Different services in Germany, see page 73)

Routes: Burgundy, South, East, Germany















# CLASSIC FLEET

Choice and conviviality at the right price

### INSIDE EQUIPMENT OF THE BOATS\*



- complete boat equipment (see equipment list)
- · com