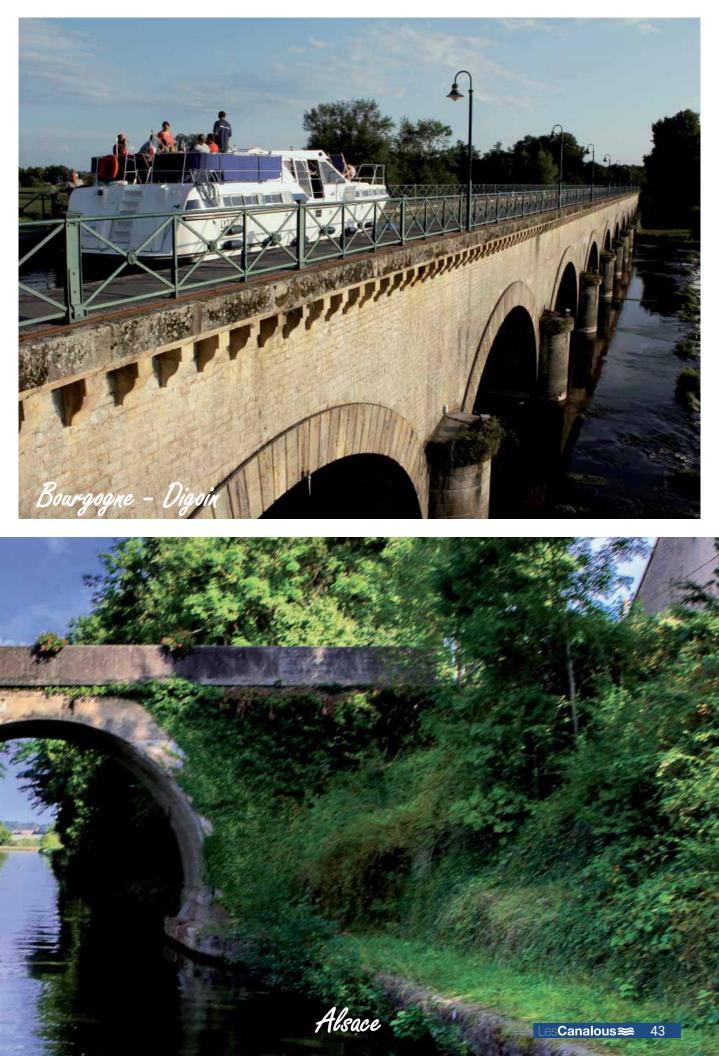

# South Burgundy

Situated in the heart of the Charolais region, Digoin is a central starting point for your cruise. The town is at the junction of three canals, the Canal from Roanne to **Digoin**, or quiet canal, the Canal du Centre, taking you through Paray le Monial and vineyards, and the Canal Lateral à la Loire, which runs through historical towns such as Decize or Nevers.