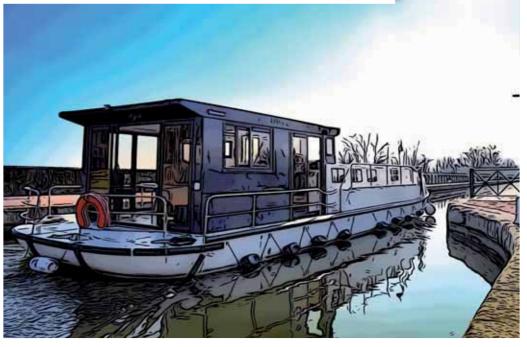

# ELECTRIC FLEET : Solar River Boat

Les Canalous launched LaPeniche S in 2019 in Alsace, a 100% electric model with an innovative hybrid cockpit (see page 51).

In 2020, board the solar river boat, a 100% electric model powered by solar energy. On board this boat, you can discover the River Lot downstream from the base of Casseneuil, a charming 13th century medieval village.