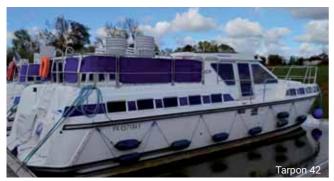

6

7

Seille

|   | 8  | LaPéniche F        | 12 peo      |
|---|----|--------------------|-------------|
|   | 11 | Tarpon 42          | 10/12 peo   |
|   | 14 | Nicols 1170        | 8/10 peo    |
|   | 16 | Tarpon 37          | 7/9 + 1 peo |
|   | 17 | Haines Rive 40     | 6/8 peo     |
|   | 22 | Nicols 1100        | 6/8 + 1 peo |
|   | 25 | Tarpon 32          | 4/6 + 2 peo |
|   | 26 | Espade Concept Fly | 6/8 + 1 peo |
|   | 28 | Nicols 900         | 4/6 + 1 peo |
|   | 29 | Triton 1050        | 6/8 peo     |
|   | 30 | Pénichette® 1107 W | 5/7 peo     |
|   | 34 | Linssen Vlet 1030  | 4/8 peo     |
|   | 35 | Linssen Yacht 36   | 4/6 peo     |
| - | 36 | Aurore 33          | 4/6 peo     |
|   | 47 | Triton 860 Fly     | 3/5 peo     |
|   | 49 | Pénichette® 935 W  | 3/5 peo     |
|   |    | ACCESS             |             |
|   | 55 | Espade 1230 Handy  | 5 + 1 peo   |
|   |    | LOW COST           |             |
|   | 57 | Challenger 1380    | 8/12 peo    |
|   | 58 | Riviera 1130       | 7/9 peo     |
|   | 59 | Jamaica            | 6/8 peo     |
|   | 61 | Eau Claire 1130    | 6/9 peo     |
|   | 65 | Riviera 920        | 6/8 peo     |
|   | 70 | Espade 850 Fly     | 2/4 peo     |
|   | 71 | Renaud 8000        | 3/5 + 1 peo |
|   | 72 | Espade 930         | 3/5 peo     |
|   | 74 | Riviera 750        | 2 + 2 peo   |
|   | 76 | Fred 700           | 2 + 1 peo   |