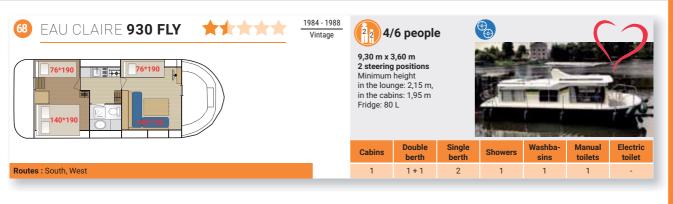

|                 | ()<br>()    |                 |                   |                    |
|                                       | rinaye               | 11,00 m x                                |                          |                 |             | -               |                   |                    |
| 90*190                                |                      | Sunroof<br>Minimum I                     | neight                   |                 |             |                 | n's c             | F                  |
| 90*190                                |                      | in the loun<br>in the cabi<br>Fridge: 60 | ns: 1,75-1,95            | m               |             |                 | a de la           | M                  |





### 1 CABINE + LOUNGE





| ESPADE 850 FLY                            | 1987 - 1989<br>Vintage | 8,50 m x 3 |                 | e               |         |                 |                   |                    |  |  |  |  |
|-------------------------------------------|------------------------|------------|-----------------|-----------------|---------|-----------------|-------------------|--------------------|--|--|--|--|
|                                           |                        | Minimum    | nge: 1,90 m.    |                 |         |                 |                   |                    |  |  |  |  |
|                                           |                        | Cabins     | Double<br>berth | Single<br>berth | Showers | Washba-<br>sins | Manual<br>toilets | Electric<br>toilet |  |