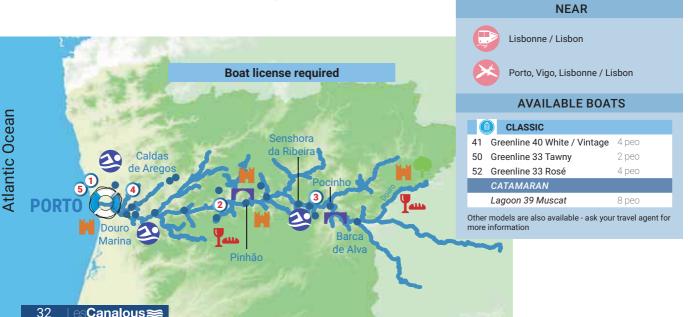

Douro Valley, with its vineyards, fascinating history and idyllic landscapes. The wine region of Douro is the oldest demarked wine region in the world, famous for its port wine, rich cuisine and friendly people.

The river is navigable along 210 km and dotted with five locks, including the highest in Europe...

Tourist attractions

1 - The historical centre of Porto, classified by UNESCO

2 - The Douro Valley - classified by UNESCO

3 - The Archaeological Park of the Côa Valley - classified by UNESCO

4 - Many viewing areas and museums (Douro Museum, Afurada Museum, Coa Museum, Casa de Mateus...)

5 - Porto, best European destination: its nightlife, its cultural attractions, its beaches

- + Wine region of Haut-Douro
- + Its food and portuguese wines
- + Visits to vineyards and wineries















































Italia



Canalous≋ 46

















## HIRE A BOAT WITH A SKIPPER TO GUIDE YOU ALONG OUR CANALS AND RIVERS !



Have you always dreamt of going on a canal cruise, but never felt capable of driving the boat? Would you like to get away from every day life and enjoy a cruise that is 100% relaxing, without having to manage to operate the boat and go through the locks yourself? Do you just want to get away from it all? There is no doubt, boat hire with a skipper is made for you!

A cruise with a skipper is a cruise with a qualified and trustworthy person, who will ensure that the cruise and maneuvers go ahead safely. Even though a cabin and bathroom will be allocated to him on board, he will be discreet and allow you to fully enjoy your holidays