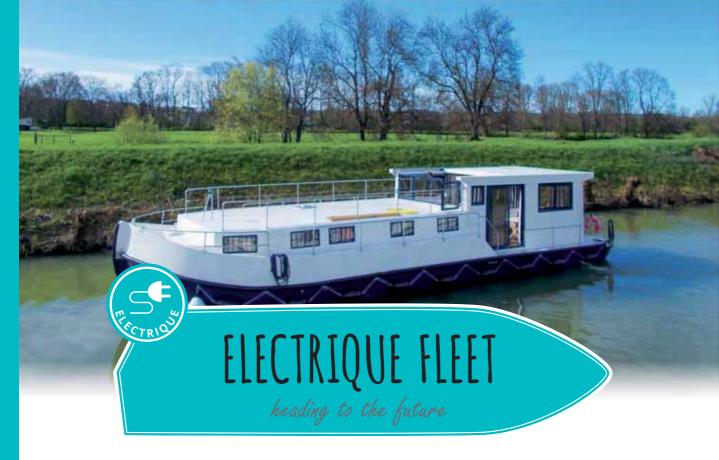

#### New products for 2020

In 2020, we are continuing our development towards more environmentally friendly tourism with new electric boats on the Lot (a solar powered boat) and in Sweden, which complete our range of electric boats.

# ELECTRIC FLEET : Solar River Boat

Les Canalous launched LaPeniche S in 2019 in Alsace, a 100% electric model with an innovative hybrid cockpit (see page 51).

In 2020, board the solar river boat, a 100% electric model powered by solar energy. On board this boat, you can discover the River Lot downstream from the base of Casseneuil, a charming 13th century medieval village.

# THE LAPENICHE Range and It's Hybrid Cockpit

For unequalled driving comfort and manoeuvrability: discover the

HYBRID COCKPIT,

4

better than a double cockpit. (details page 52)