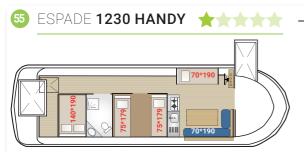

| sins<br>2                                          | toilets<br>2                | toilet             |  |  |
|                         |                 | * 2 single be                                 | rths convert                      |                 |                 |                                                    |                             |                    |  |  |

## 1 CABIN + LOUNGE





C

A S S

C

П

m m



## ACCESS FLEET Boats for all

1995

Vintage

BX 1788

We offer boats certified "TOURISME ET HANDICAP", specially adapted for wheelchair users. These boats have been specially designed and equipped with the necessary equipment to make them wheelchair accessible. With the Access fleet, enjoy the same service as with the Classic fleet: see page 56.





Middle cabin: two single berths with bed trapeze, anti bedsore mattresses with two height positions (60 cm)

Rear cabin: one double berth

田田

Lounge: one folding single berth + possibility to sleep one child on the seat

Sanitary equipment: one shower accessible in wheelchair / one washbasin / one swinging WC with trapeze



Forward cabin: two single berths accessible in a wheelchair Middle cabin: two single berths one on top of the other Lounge: 1 seat convertible to a double berth Sanitary equipment: 1 shower / 2 washbasins / 1 WC accessible in wheelchair (separated by

a curtain)

\* This boat cannot be driven by a person in a wheelchair.



4/6 people of whom one in a wheelchair\*

Route: Burgundy: Digoin

5 + 1 people

of whom 2 in

a wheelchair

12,30 m x 3,60 m Gangway accessible