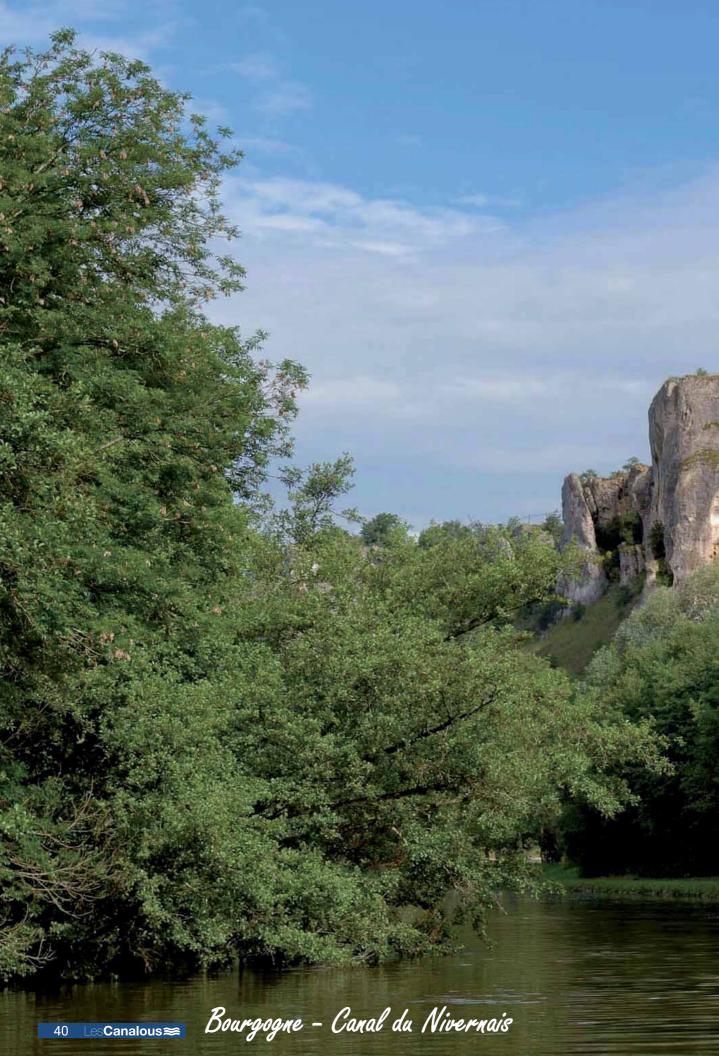

#### Nivernais - Morvan

The Nivernais Canal is probably one of the most beautiful in France. You will cross the well preserved nature of the Morvan natural park, as you cruise along this canal steeped in history and tradition. The canal was built at the end of the 18th century to aid the fl oating of timber from the Morvan forests to Paris.