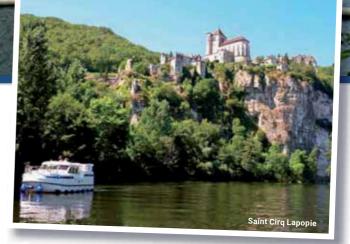

\* One way cruise: details and conditions page 77. \*\* Except in the case of heavy traffic in triple locks

\_es**Canalous≋** 13

Lot-en-Quercy

The River Lot is one of the most beautiful and colourful in France, and you can cruise through St Cirq Lapopie, voted one of France's most beautiful villages.

Admire the surrounding nature and scenery, visit the historic monuments, and taste some of the regional dishes, including the famous foie gras, and 'confit'.

New: the Casseneuil base welcomes you for a navigation downstream on the River Lot, on a 100% electric boat: on this part of the Lot, the locks are automatic or with lockkeepers. Thanks to long stretches without locks, navigation is easy. Swimming is possible everywhere and there are plenty of fish to delight fishing enthusiasts.





#### LOT UPSTREAM

New!

1 - The caves of Pech-Merle

**2** - The Medieval houses of St Cirq Lapopie, classified as most beautiful village in France

3 - The village of Vers and its Roman ruins

**4** - Cahors, ancient and Medieval city, the bridge of Valentre World heritage of Unesco,picturesque market on Wednesdays and Saturdays.

**5** - Luzech: the castle of Caix, the castle of Camy, the tower of Luzech, the Uxellodunum, the chapel of Notre Dame

**6** - A gastronomic heritage recognized throughout the world: foie gras, confits, Cahors wines....

#### LOT DOWNSTREAM

**7** - Gourmet markets in July and August: Fongrave, Villeneuve sur Lot, St Sylvestre, La Parade, Casseneuil

**8** - The medieval village of Penne d'Agenais and its Peyragude basilica: the «sacred heart» of the Lot e