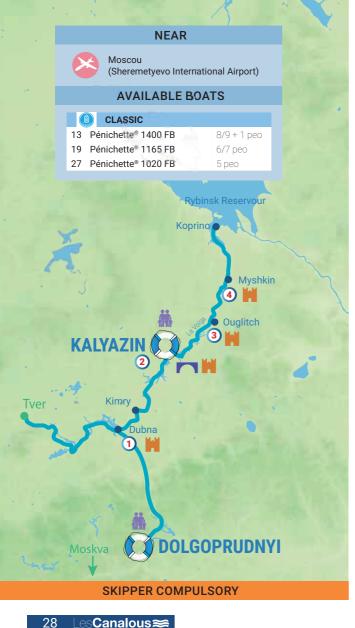

pian Sea, the Sea of Azov and the Black Sea, which earned it the nickname «port of the five seas».

The Kalyazin base, further north, offers the possibility to cruise on the Volga River. This beautiful river and its enchanting landscapes have inspired many artists: writers, painters and lyricists. In Kalyazin itself, you will be astounded by the old St Nicolas church, now flooded, but which still stands proudly splitting the waters with its belfry.

This cruise will obviously be an opportunity to discover a varied and rich architectural heritage, witness to the history of Great Russia. As far as gastronomy is concerned, the locals will want to help you discover their simple and generous cuisine: no eccentricity, but like the cooks themselves, attached to the basics : taste and character.



1 - Statue of Lenin (37 meters) in Dubna, on an artificial island between the Moscow Canal and the Volga

lourist attractions

2 - The flooded belfry of the St Nicolas cathedral in Kalyazin

3 - Ouglitch, pearl of the Russian Golden Ring : Museum of Hydroelectricity and Museum of Urban Life

4 - Myshkin, many museums including the Peter A. Smirnov, creator of the famous Smirnoff vodka

Suggested routes

# 💭 DOLGOPRUDNYI

| Period   | Routes                                 | Km  | Locks | Hours |
|----------|----------------------------------------|-----|-------|-------|
| One week | Dolgoprudnyi - Tver - Dolgoprudnyi     | 438 | 10    | 43    |
|          | Dolgoprudnyi - Kalyazin - Dolgoprudnyi | 400 | 20    | 40    |

# 💭 KALYAZIN

| Period   | Routes                        | Km  | Loc