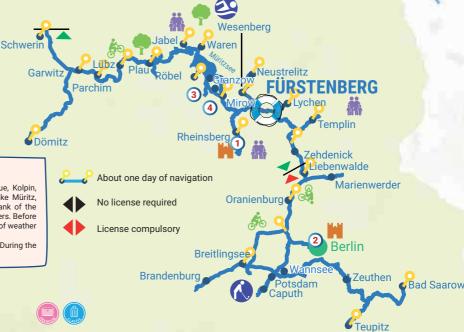

Templin - Zehdenick - Fürstenberg                                  | 310 | 32    | 55    |
|            | Boating license mandatory:                                                                                                                |     |       |       |
| One week   | Fürstenberg, Zehdenick, Oranienburg, Berlin,<br>Liebenwalde, Fürstenberg                                                                  | 200 | 20    | 25    |
| 10/11 days | Fürstenberg, Zehdenick, Oranienburg, Neuruppin, Lindow, Fürstenberg                                                                       | 304 | 30    | 38    |
| Two weeks  | Fürstenberg, Zehdenick, Oranienburg, Spandau,<br>Charlottenburg, Köpenick, Senzig, Schamützelsee, Bad<br>Sarrow, Liebenwalde, Fürstenberg | 250 | 22    | 48    |



Navigation is unauthorised on the Elbe



.es**Canalous≋** 29



Żuławy Wiślane - the romantic land in the North of Poland, veiled in history and a spirit of mystery, also called the «Polish Netherlands» where «everything is associated with water». The drainage network, protects the areas located up to 2 m below the sea level. The hydroengineering equipment dating back to the peaceful Dutch Mennonites has been working continuously over the ages in order to keep the capricious Żuławy under control. The Ostróda-Elblag Canal is a structure unique in the world. While traveling along certain sections of the canal, a ship is transported on a special platform moving on rails. In this way the ships cover the distance of 2300 meters of dry, grassy land up to a height of 100 meters.

The charm of