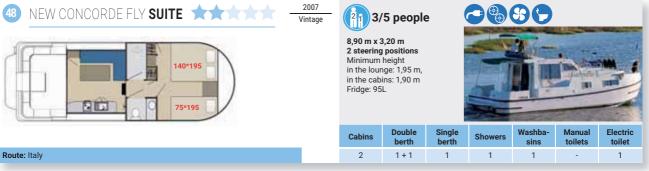

| Double                            | Single          | Showers         | Minimum I<br>in the loun<br>Fridge: 141<br>Washba- | ge: 1,92 m<br>I L<br>Manual | Electric           |  |  |
| Route: England          |                 | 2                                             | berth<br>2                        | berth<br>2*     | 2               | sins<br>2                                          | toilets<br>2                | toilet             |  |  |
|                         |                 | * 2 single be                                 | rths convert                      |                 |                 |                                                    |                             |                    |  |  |

## 1 CABIN + LOUNGE





C

A S S

C

П

m m



## ACCESS FLEET Boats for all

1995

Vintage

BX 1788

We offer boats certified "TOURISME ET HANDICAP", specially adapted for wheelchair users. These boats have been specially designed and equipped with the necessary equipment to make them wheelchair accessible. With the Access fleet, enjoy the same service as with the Classic fleet: see page 56.





Middle cabin: two single berths with bed trapeze, anti bedsore mattresses with two height positions (60 cm)

Rear cabin: one double berth

田田

Lounge: one folding single berth + possibility to sleep one child on the seat

Sanitary equipment: one shower accessible in wheelchair / one washbasin / one swinging WC with trapeze



Forward cabin: two single berths accessible in a wheelchair Middle cabin: two single berths o