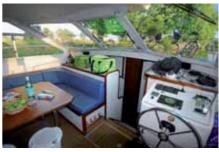

- + The vineyards of the Macônnais
- + The Bresse chickens, frog's legs

|    | -            |            |
|----|--------------|------------|
|    | AVAILAB      | LE BOATS   |
|    |              |            |
| ۲  | PROPRIETAIRI | E          |
| La | Péniche P    | 4/6 + 1 pe |
|    | PREMIUM      |            |
| Ta | arpon 49 QP  | 8/10+2 p   |
| Ta | arpon 42 TP  | 6/8 peo    |
| Та | arpon 37 DP  | 4/6 peo    |
|    | CLASSIC      |            |
|    |              |            |