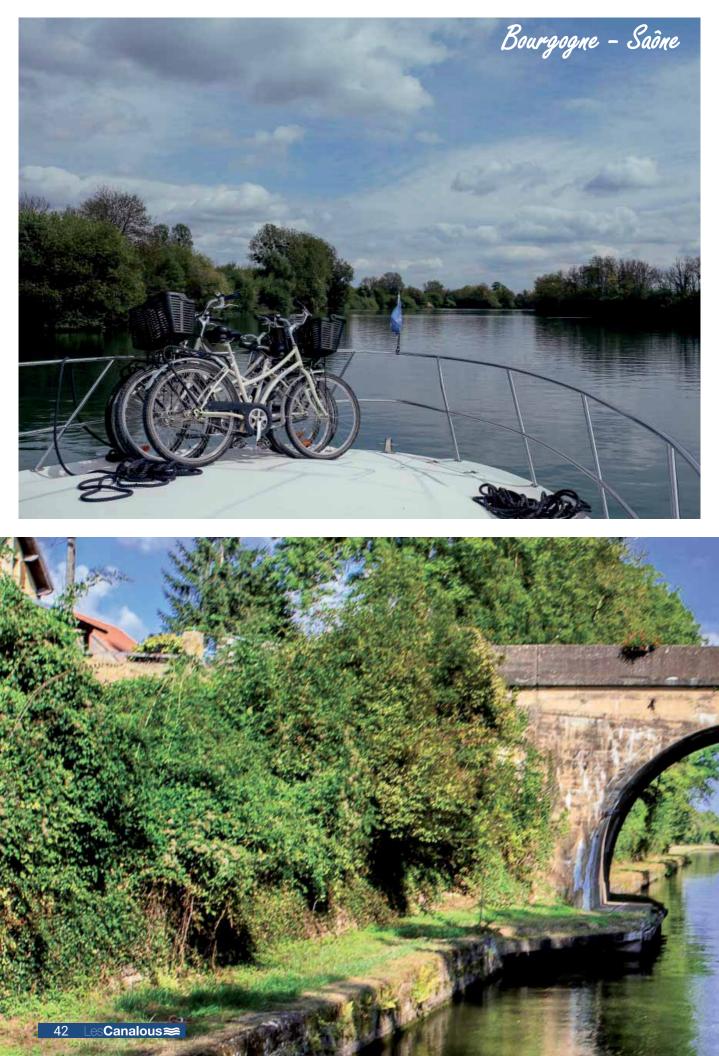

# Burgundy - Saône

Departing from **Pontailler sur Saone**, you have a large choice of routes - the Saone, the 'Petite Saone', the River Doubs, the Burgundy Canal or the Canal de la Marne à la Saone. Cruise through the vineyards of this region, famous for its wines and fi ne foods. Enjoy the countryside and wildlife along the way.