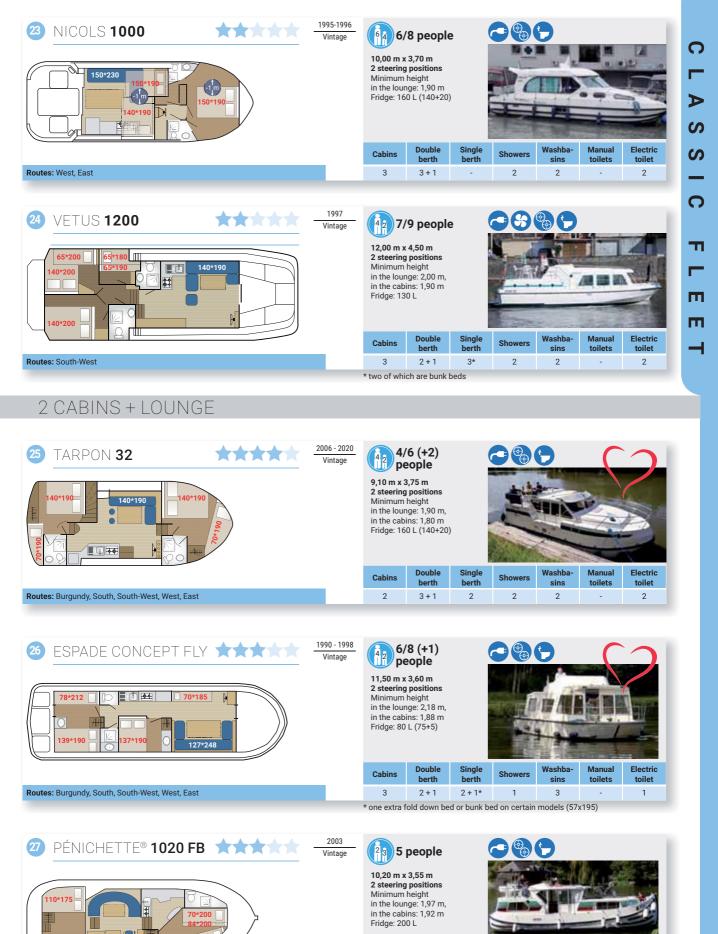

6

7

Seille

|   | 8  | LaPéniche F        | 12 peo      |
|---|----|--------------------|-------------|
|   | 11 | Tarpon 42          | 10/12 peo   |
|   | 14 | Nicols 1170        | 8/10 peo    |
|   | 16 | Tarpon 37          | 7/9 + 1 peo |
|   | 17 | Haines Rive 40     | 6/8 peo     |
|   | 22 | Nicols 1100        | 6/8 + 1 peo |
|   | 25 | Tarpon 32          | 4/6 + 2 peo |
|   | 26 | Espade Concept Fly | 6/8 + 1 peo |
|   | 28 | Nicols 900         | 4/6 + 1 peo |
|   | 29 | Triton 1050        | 6/8 peo     |
|   | 30 | Pénichette® 1107 W | 5/7 peo     |
|   | 34 | Linssen Vlet 1030  | 4/8 peo     |
|   | 35 | Linssen Yacht 36   | 4/6 peo     |
| - | 36 | Aurore 33          | 4/6 peo     |
|   | 47 | Triton 860 Fly     | 3/5 peo     |
|   | 49 | Pénichette® 935 W  | 3/5 peo     |
|   |    | ACCESS             |             |
|   | 55 | Espade 1230 Handy  | 5 + 1 peo   |
|   |    | LOW COST           |             |
|   | 57 | Challenger 1380    | 8/12 peo    |
|   | 58 | Riviera 1130       | 7/9 peo     |
|   | 59 | Jamaica            | 6/8 peo     |
|   | 61 | Eau Claire 1130    | 6/9 peo     |
|   | 65 | Riviera 920        | 6/8 peo     |
|   | 70 | Espade 850 Fly     | 2/4 peo     |
|   | 71 | Renaud 8000        | 3/5 + 1 peo |
|   | 72 | Espade 930         | 3/5 peo     |
|   | 74 | Riviera 750        | 2 + 2 peo   |
|   | 76 | Fred 700           | 2 + 1 peo   |