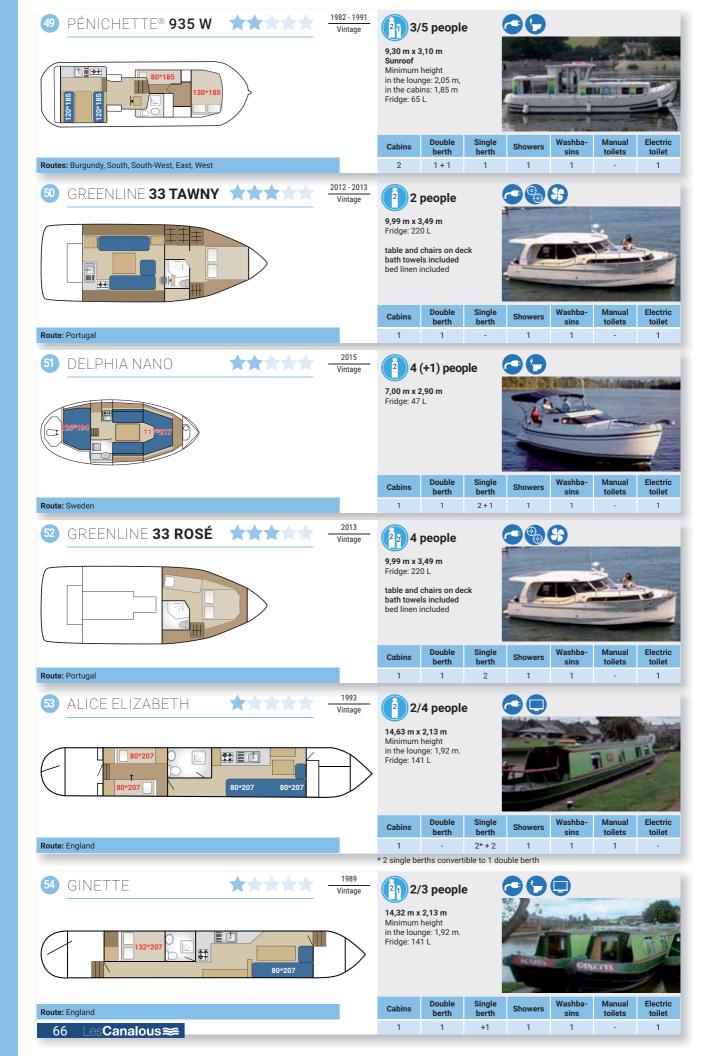

| Double                            | Single          | Showers         | Minimum I<br>in the loun<br>Fridge: 141<br>Washba- | ge: 1,92 m<br>I L<br>Manual | Electric           |  |  |
| Route: England          |                 | 2                                             | berth<br>2                        | berth<br>2*     | 2               | sins<br>2                                          | toilets<br>2                | toilet             |  |  |
|                         |                 | * 2 single be                                 | rths convert                      |                 |                 |                                                    |                             |                    |  |  |

## 1 CABIN + LOUNGE





C

A S S

C

П

m m



## ACCESS FLEET Boats for all

1995

Vintage

BX 1788

We offer boats certified "TOURISME ET HANDICAP", specially adapted for wheelchair users. These boats have been specially designed and equipped with the necessary equipment to make them wheelchair accessible. With the Access fleet, enjoy the same service as with the Classic fleet: see page 56.





Middle cabin: two single berths with bed trapeze, anti bedsore mattresses with two height positions (60 cm)

Rear cabin: one double berth

田田

Lounge: one folding single berth + possibility to sleep one child on the seat

Sanitary equipment: one shower accessible in wheelchair / one washbasin / one swinging WC with trapeze



Forward cabin: two single berths accessible in a wheelchair Middle cabin: two single berths one on top of the other