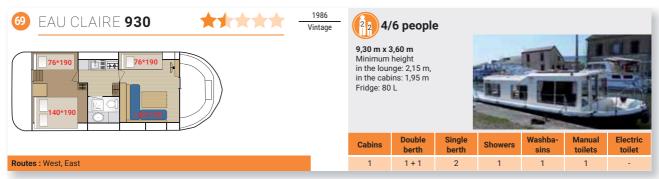

| ()<br>()    |                 |                   |                    |
|                                       | rinaye               | 11,00 m x                                |                          |                 |             | -               |                   |                    |
| 90*190                                |                      | Sunroof<br>Minimum I                     | neight                   |                 |             |                 | n's c             | F                  |
| 90*190                                |                      | in the loun<br>in the cabi<br>Fridge: 60 | ns: 1,75-1,95            | m               |             |                 | a de la           | M                  |





### 1 CABINE + LOUNGE





| ESPADE 850 FLY                            | 1987 - 1989<br>Vintage | 8,50 m x 3 |                 | e               |         |                 |                   |                    |  |  |  |  |
|-------------------------------------------|------------------------|------------|-----------------|-----------------|---------|-----------------|-------------------|--------------------|--|--|--|--|
|                                           |                        | Minimum    | nge: 1,90 m.    |                 |         |                 |                   |                    |  |  |  |  |
|                                           |                        | Cabins     | Double<br>berth | Single<br>berth | Showers | Washba-<br>sins | Manual<br>toilets | Electric<br>toilet |  |  |