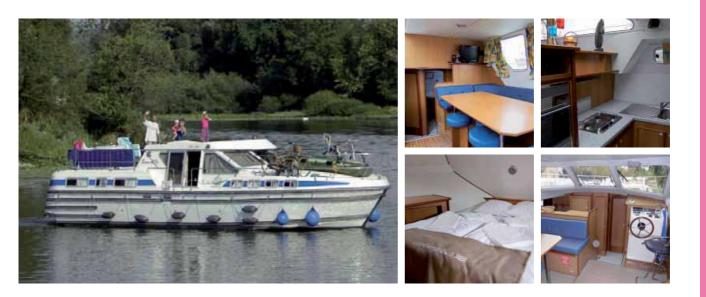

| tible to 2 do   | uble berths -   | 1 bunk bed | in the crew     | cabin             |                     |

Routes: Burgundy, South, East

## 3 CABINS + LOUNGE



2001 - 2020 Vintage 64 8/10 (+2) people 74 14,96 m x 4,20 m - 2 steering positions

Minimum height: in the lounge = 1,93 m, in the cabins = 1,88 m Fridge: 220 L (180+40)

2003 - 2020

Vintage

6/8 people

in the cabins = 1,86 m

Fridge: 220 L (180+40)





12,93 m x 4,20 m - 2 steering positions

Minimum height: in the lounge = 1,93 m,

(Different services in Germany, see page 73)

## 2 CABINS + LOUNGE





**10,95 m x 3,90 m - 2 steering positions** Minimum height: in the lounge = 1,97 m, in the cabins = 1,86 m Fridge: 220 L (180+40)



(Different services in Germany, see page 73)

Routes: Burgundy, South, East, Germany















# CLASSIC FLEET

Choice and conviviality at the right price

### INSIDE EQUIPMENT OF THE BOATS\*



- complete boat equipment (see equipment list)
- · completely fitted with shower and wash basin
- Electric WC (for exceptions, see page 73)
- a kitchen with cooker, oven (for exceptions, see page 73), sink and fridge

• complete household equipment: crockery, cutlery, pans, casseroles... (see equipment list)

- · beds with sheets, pillows, pillow cases, blankets or duvets
- · heating system (see boat detail)
- All boats are equipped with 2 steering positions apart from the LaPéniche, Triton 1050, Nicols 900, Pénichette® 1260 R, Pénichette® 1107 W, Pénichette® 935 W, Access boats and some Triton 860 (Cahors, Redon)
- · some boats have a bow thruster
- All our boats are equipped wi