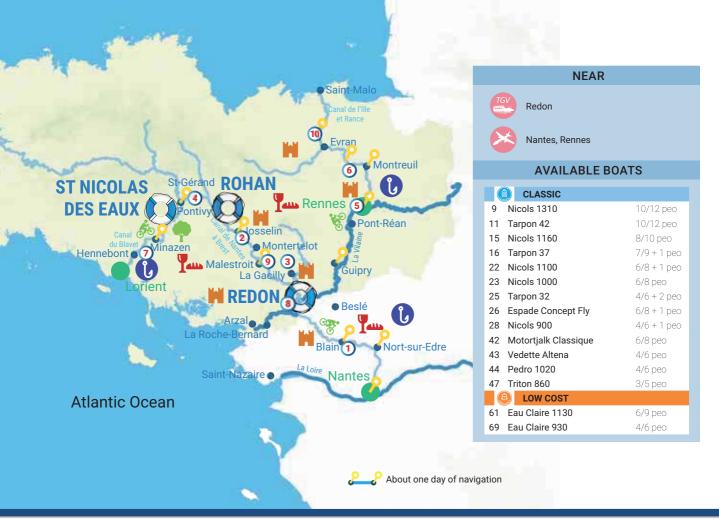

'.



1 - The castle of la Groulais in Blain

**2** - The castle of Josselin, known as the most beautifull in Brittany

**3** - La Gacilly, village of Yves Rocher and its craftsmen (more than 40 different craftsmen: glass-blowers, painters, wood sculptors...).

4 - Pontivy : Medieval Castle

**5** - Rennes, capital of Brittany: its parliament, its cathedral St Pierre, its Beaux-arts museum

- 6 Hédé staircase lock
- 7 Poul-Fetan : a different Breton village

**8** - Redon, town classified as "most beautiful detour in France", also called "Venice of the West", and its western shipping museum

- 9 Malestroit : a small town full of character
- 10 Dinan its port, castle and the 'rue Jerzual'
- + Fishing

+ The gastronomy of the region: the famous «crepes» and pancakes and of course its cider



# SAINT NICOLAS DES EAUX

| Period    | Routes                                               | Ę   | Locks | Hours |
|-----------|------------------------------------------------------|-----|-------|-------|
|           | St Nicolas – Pontivy - St Nicolas                    | 35  | 16    | 9     |
| Week-end  | St Nicolas – Minazen - St Nicolas                    | 41  | 18    | 10    |
| week-ena  | St Nicolas – Pont Augan - St Nicolas                 | 37  | 18    | 9     |
|           | St Nicolas – Tréblavet - St Nicolas                  | 18  | 8     | 4     |
|           | St Nicolas – Pontivy - St Nicolas                    | 35  | 16    | 9     |
| Mini week | St Nicolas – Pont Neuf - St Nicolas                  | 58  | 22    | 12    |
| 0         | St Nicolas – Hennebont - St Ni