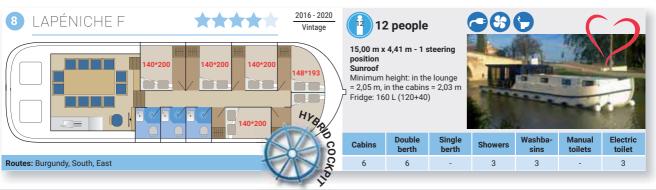

h table and chairs (see boat's detail)
- bimini or parasol (see boat's detail)

### ROUTES

- return trips
- one-way cruise
- (supplement, in certain regions and only possible with some boats)
- departure from all possible bases (except Poland and the Netherlands)

#### OPTIONS\*

• LaPéniche F, Tarpon 42, Tarpon 37, Tarpon 32 : Possibility of boat hire with skipper, hostess or cook (see price list)



- $\boldsymbol{\cdot}$  cleaning of the boat at the end of the cruise
- cancellation insurance
- Cruise Plus insurance (damage waiver)
- Liberty Pack
- car transfer
- bicycle
- fishing rod
- · towel set to rent
- tea towels set to rent
- green cleaning set
- 220V converter
- $^{\star}$  variable depending on models and regions, see page 73











Les Canalous ==



## 6 CABINS + LOUNGE



## 5 CABINS + LOUNGE



## 4 CABINS + LOUNGE

| 1) TARPON 42                                             | ge 12,93 m x<br>2 steering<br>Minimum<br>in the lour<br>in the cab  | positions                                                          |                                    |                                       |                 |                   | 2                  |
|----------------------------------------------------------|---------------------------------------------------------------------|--------------------------------------------------------------------|------------------------------------|---------------------------------------|-----------------|-------------------|--------------------|
|                                                          | Cabins