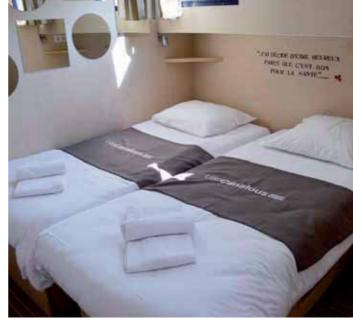

e eager for outside adventures and family reunions, all in complete privacy.



## 4 CABINS + LOUNGE



## 2 CABINS + LOUNGE



## **PROPRIETAIRE FLEET** Maneuverability, open spaces and comfort

#### LaPéniche P

RIET

offers a large living space on board for 4 to 7 people and can be manoeuvred with surprising ease, thanks to stern and bow thrusters. But the true innovation lies mainly in its hybrid cockpit which, thanks to the electric sunroof, can be used for both inside and outside driving, without having to change places: the steering is optimized for total pilot comfort. The main advantage of the sliding side window with the electric roof is that it allows direct access to the gangway: you can control your manoeuvres while keeping one hand on the wheel to correct your trajectory.









#### Equipment and Options :

Small 100L fridge, Large 200L fridge, Dishwasher, toaster, lemon squeezer, plancha table with chairs, 2 deck chairs, Parasol, Beds made and towels

#### Routes :

available in Burgundy (Pontailler sur Saone et Louhans) and on the Canal du Midi (one way or return) Possible to hire with a skipper

see page 4, see price booklet



## 2 CABINS + LOUNGE





This fleet is distinguished by its elegant, comfortable and spacious boats with special services such as flat screen and DVD player in the lounge, dishwasher, toaster, the electric juicer, air conditioning, wooden deck furniture with integrated plancha (grill plate)...

## **EQUIPMENT OF THE BOATS\***

#### OUTSIDE

- Wooden deck furniture with integrated plancha
- · Deck armchair
- Deck chairs (1 per cab