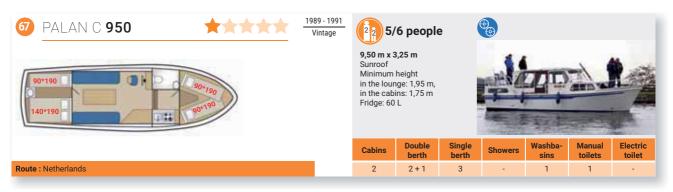

6 people                 |                 | ()<br>()    |                 |                   |                    |
|                                       | rinaye               | 11,00 m x                                |                          |                 |             | -               |                   |                    |
| 90*190                                |                      | Sunroof<br>Minimum I                     | neight                   |                 |             |                 | n's c             | F                  |
| 90*190                                |                      | in the loun<br>in the cabi<br>Fridge: 60 | ns: 1,75-1,95            | m               |             |                 | a de la           | M                  |





### 1 CABINE + LOUNGE





| ESPADE 850 FLY                            | 1987 - 1989<br>Vintage | 8,50 m x 3 |                 | e               |         |                 |                   |                    |  |  |  |  |
|-------------------------------------------|------------------------|------------|-----------------|-----------------|---------|-----------------|-------------------|--------------------|--|--|--|--|
|                                           |                        | Minimum    | nge: 1,90 m.    |                 |         |                 |                   |                    |  |  |  |  |
|                                           |                        | Cabins     | Double<br>berth | Single<br>berth | Showers | Washba-<br>sins | Manual<br>toilets |