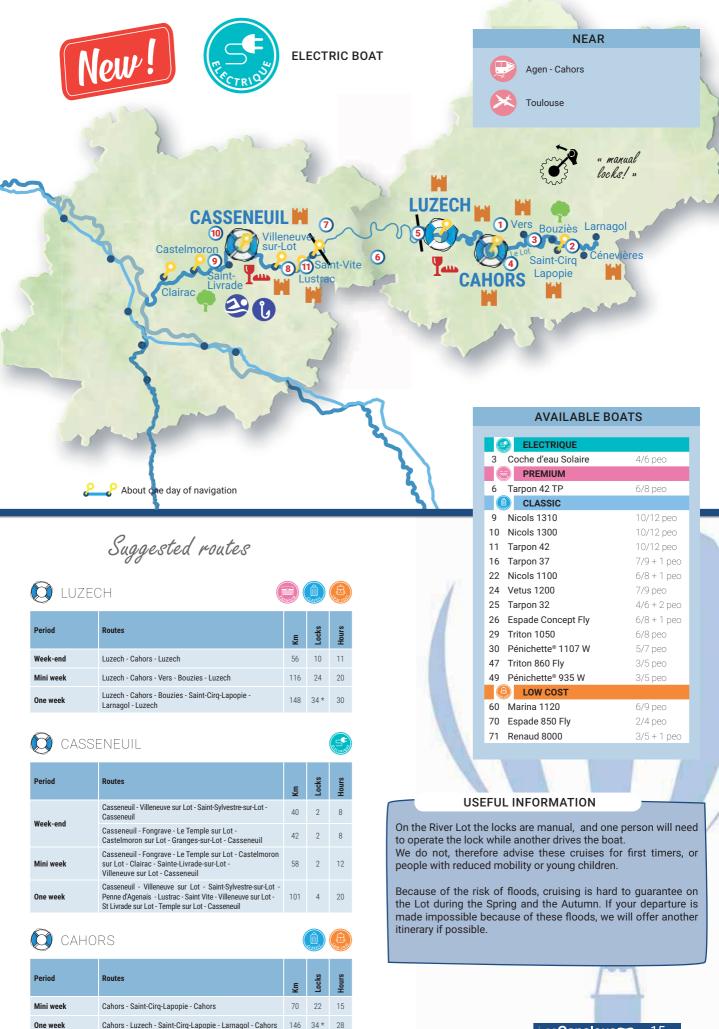

edieval city, the bridge of Valentre World heritage of Unesco,picturesque market on Wednesdays and Saturdays.

**5** - Luzech: the castle of Caix, the castle of Camy, the tower of Luzech, the Uxellodunum, the chapel of Notre Dame

**6** - A gastronomic heritage recognized throughout the world: foie gras, confits, Cahors wines....

#### LOT DOWNSTREAM

**7** - Gourmet markets in July and August: Fongrave, Villeneuve sur Lot, St Sylvestre, La Parade, Casseneuil

**8** - The medieval village of Penne d'Agenais and its Peyragude basilica: the «sacred heart» of the Lot et Garonne

9 - The Fongrave eco-base to introduce you to water sports

**10** - Casseneuil: don't miss the visit with a country storyteller who will help you discover all the secrets of this village

11 - The castle of Lustrac



\* one automatic lock

∋s**Canalou<u>s≋ 15</u>** 









Tourist attractions

1 - The castle of Plessis-Mace, near Pruille

Mans, the Castle of Laval or the Abbey of Solesmes.

- 2 The town of Lion d'Angers
- 3 The abbey of Port-Salut, in Entrammes

**4** - The «domaine de la Petite Couere», near Segre (a reconstitution of a village from the beginning of the 20th century)

- 5 The tow path along the Mayenne river from Daon to Angers
- 6 The fl owers by the locks
- 7 Laval: its old town, its viaduct, its «wash-house» boat
- 8 Angers: its gardens, and leisure park Terra Botanica
- 9 The 24 Hours of Le Mans (car racing)



| Mayenne