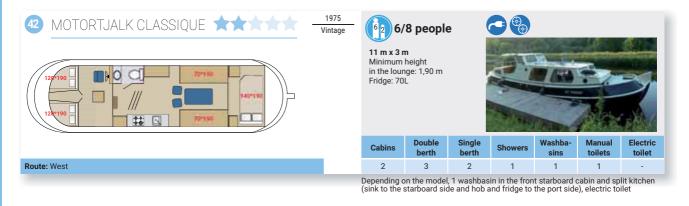

|                   |                    |  |  |
|                                 |                      | Cabins                                                                | Double<br>berth | Single<br>berth | Showers    | Washba-<br>sins | Manual<br>toilets | Electric<br>toilet |  |  |
| Route: Portugal                 |                      | 2                                                                     | -               | 4*              | 1          | 1               | -                 | 1                  |  |  |
|                                 |                      | * 2 single be                                                         | erths convert   | ible to 1 do    | uble berth |                 |                   |                    |  |  |





| 44 PEDRO 1020           | 1985<br>Vintage | 10,20 x 3,<br>2 steering<br>Bimini<br>Minimum | positions<br>height<br>ge: 1,90 m | e               |                 |                                                    |                             |                    |  |  |
|-------------------------|-----------------|-----------------------------------------------|-----------------------------------|-----------------|-----------------|----------------------------------------------------|-----------------------------|--------------------|--|--|
|                         |                 | Cabins                                        | Double<br>berth                   | Single<br>berth | Showers         | Washba-<br>sins                                    | Manual<br>toilets