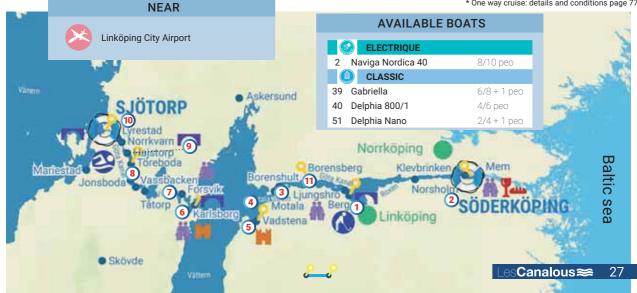

| 122 | 66    | 28    |
| One week One-way* | Söderköping - Sjötorp                  | 159 | 53    | 32    |
| Two weeks         | Söderköping - Vassbacken - Söderköping | 174 | 70    | 31    |
| 2 weeks one-way*  | Söderköping - Sjötorp                  | 159 | 53    | 32    |

🔘 SJÖTORP

| Period            | Routes                        | Km  | Locks | Hours |
|-------------------|-------------------------------|-----|-------|-------|
| One week          | Sjötorp - Karlsborg - Sjötorp | 130 | 27    | 38    |
| One week One-way* | Sjötorp - Söderköping         | 159 | 53    | 32    |
| Two weeks         | Sjötorp - Berg - Sjötorp      | 130 | 36    | 24    |
| 2 weeks one-way*  | Sjötorp - Söderköping         | 159 | 53    | 32    |

\* One way cruise: details and conditions page 77.



1 - The Berg locks are a famous flight of locks, and the canal's largest site. Here, also, you can play adventure golf

ourist attractions

2 - Choo-choo and the Smultronstället ice cream parlour in Söderköping, Cloetta, chocolate fabric in Ljungsbro

3 - Toy museum in Ljung and motor museum in Motala

4 - Sweden's biggest lake sandy beach in Motala "Varamon"

5 - Vadstena is a beautiful town from the middle ages with a castle and moat. It is very popular with tourists.

6 - Karsborg fortress with its treasure hunt and adventure tour

7 - Forsvik, the oldest lock. musical evenings, theatre etc.

8 - Töreboda, heated pool

9 - Norqvarn, lock area with the children's mini canal.

10 - Sjötorp, canal idyll with several locks and canal museum

11 - Hand operated lock in Borensberg



Near Mo