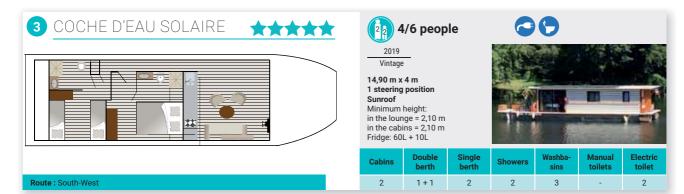

#### New products for 2020

In 2020, we are continuing our development towards more environmentally friendly tourism with new electric boats on the Lot (a solar powered boat) and in Sweden, which complete our range of electric boats.

# ELECTRIC FLEET : Solar River Boat

Les Canalous launched LaPeniche S in 2019 in Alsace, a 100% electric model with an innovative hybrid cockpit (see page 51).

In 2020, board the solar river boat, a 100% electric model powered by solar energy. On board this boat, you can discover the River Lot downstream from the base of Casseneuil, a charming 13th century medieval village.

Currently a model for 6 people, other models will be added in 2020 a Duo, adapted for the disabled, and also a special fisherman version

(See pages 50 and 51)