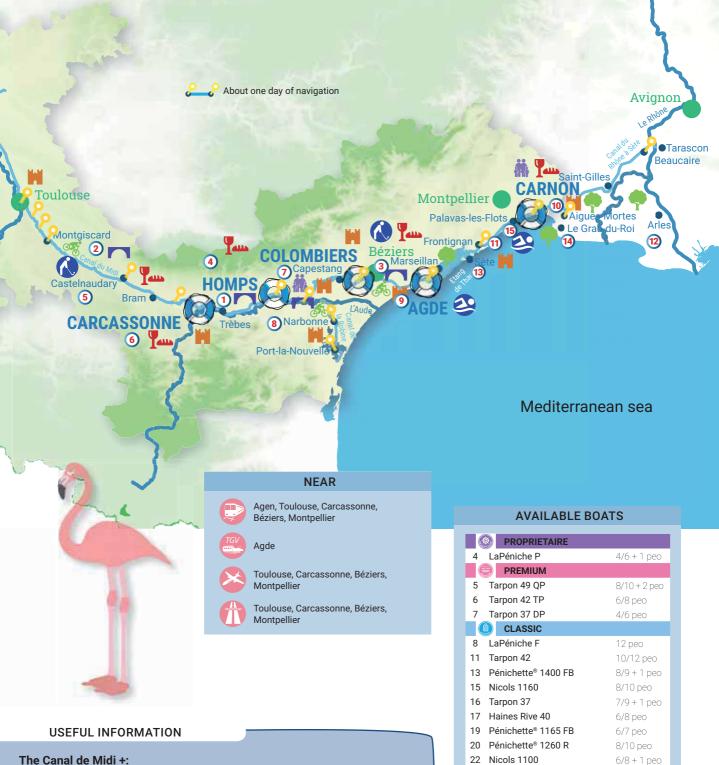

# CHOOSING MY DESTINATION

With 40 departure bases in France and Europe, FPP TRAVEL offers a multitude of navigation opportunities to interest crew members and other passengers. You are a beginner and you want to discover gentle canal tourism, combining navigation and a few visits? South Burgundy, Camargue or the Mayenne is for you! Fancy a 100% natural holiday? Embark on the Canal du Nivernais or the Charente. A gourmet experience tempts you more? The Lot, Alsace and Burgundy open their doors.

Want to explore Europe in a different way? Cast off in Germany, the Netherlands or Russia and discover the country from a new and unusual angle.

Maybe you just need some ideas for your next trip ? In this case, the following pages are for you. You're sure to find the cruise that meets your needs!

#### **Our destinations in France**

- Burgundy-Franche-Comté 6
- South of France 10
- Lot-en-Quercy 14
- Anjou Pays de la Loire
   16
- P Brittany 18
- Alsace-Lorraine 20
- Charente 22
  - Ardennes 23

# **Our destinations in Europe**

Ireland 24 England 25 Netherlands 26 Sweden 27 Russia 28 29 Germany 30 Poland 31 Italy 32 Portugal Canalous≋ 5

Bourgogne - Franche-Comté