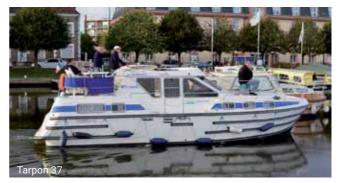

6

7

Seille

|   | 8  | LaPéniche F        | 12 peo      |
|---|----|--------------------|-------------|
|   | 11 | Tarpon 42          | 10/12 peo   |
|   | 14 | Nicols 1170        | 8/10 peo    |
|   | 16 | Tarpon 37          | 7/9 + 1 peo |
|   | 17 | Haines Rive 40     | 6/8 peo     |
|   | 22 | Nicols 1100        | 6/8 + 1 peo |
|   | 25 | Tarpon 32          | 4/6 + 2 peo |
|   | 26 | Espade Concept Fly | 6/8 + 1 peo |
|   | 28 | Nicols 900         | 4/6 + 1 peo |
|   | 29 | Triton 1050        | 6/8 peo     |
|   | 30 | Pénichette® 1107 W | 5/7 peo     |
|   | 34 | Linssen Vlet 1030  | 4/8 peo     |
|   | 35 | Linssen Yacht 36   | 4/6 peo     |
| - | 36 | Aurore 33          | 4/6 peo     |
|   | 47 | Triton 860 Fly     | 3/5 peo     |
|   | 49 | Pénichette® 935 W  | 3/5 peo     |
|   |    | ACCESS             |             |
|   | 55 | Espade 1230 Handy  | 5 + 1 peo   |
|   |    | LOW COST           |             |
|   | 57 | Challenger 1380    | 8/12 peo    |
|   | 58 | Riviera 1130       | 7/9 peo     |
|   | 59 | Jamaica            | 6/8 peo     |
|   | 61 | Eau Claire 1130    | 6/9 peo     |
|   | 65 | Riviera 920        | 6/8 peo     |
|   | 70 | Espade 850 Fly     | 2/4 peo     |
|   | 71 | Renaud 8000        | 3/5 + 1 peo |
|   | 72 | Espade 930         | 3/5 peo     |
|   | 74 | Riviera 750        | 2 + 2 peo   |
|   | 76 | Fred 700           | 2 + 1 peo   |