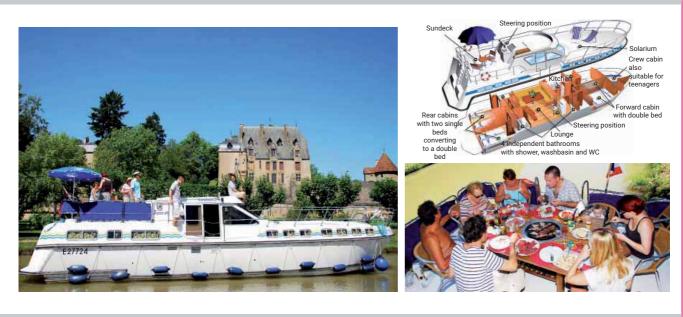

r  | tible to 2 do   | uble berths -   | 1 bunk bed | in the crew     | cabin             |                     |

Routes: Burgundy, South, East

## 3 CABINS + LOUNGE



2001 - 2020 Vintage 64 8/10 (+2) people 74 14,96 m x 4,20 m - 2 steering positions

Minimum height: in the lounge = 1,93 m, in the cabins = 1,88 m Fridge: 220 L (180+40)

2003 - 2020

Vintage

6/8 people

in the cabins = 1,86 m

Fridge: 220 L (180+40)





12,93 m x 4,20 m - 2 steering positions

Minimum height: in the lounge = 1,93 m,

(Different services in Germany, see page 73)

## 2 CABINS + LOUNGE





**10,95 m x 3,90 m - 2 steering positions** Minimum height: in the lounge = 1,97 m, in the cabins = 1,86 m Fridge: 220 L (180+40)



(Different services in Germany, see page 73)

Routes: Burgundy, South, East, Germany















# CLASSIC FLEET

Choice and conviviality at the right price

### INSIDE EQUIPMENT OF THE BOATS\*



- complete boat equipment (see equipment list)
- · completely fitted with shower and wash basin
- Electric WC (for exceptions, see page 73)
- a kitchen with cooker, oven (for exceptions, see page 73), sink and fridge

• complete household equipment: crockery, cutlery, pans, casseroles... (see equipment list)

- · beds with sheets, pillows, pillow cases, blankets or duvets
- · heating system (see boat detail)
- All boats are equipped with 2 steering positions apart from the LaPéniche, Triton 1050, Nicols 900, Pénichette® 1260 R, Pénichette® 1107 W, Pénichette® 935 W, Access boats and some Triton 860 (Cahors, Redon)
- · some boats have a bow thruster
- All our boats are equipped