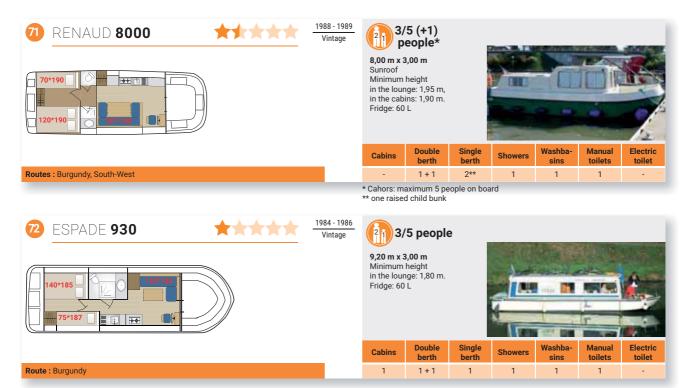

\* One way cruise: details and conditions page 77. \*\* Except in the case of heavy traffic in triple locks

\_es**Canalous≋** 13

Lot-en-Quercy

The River Lot is one of the most beautiful and colourful in France, and you can cruise through St Cirq Lapopie, voted one of France's most beautiful villages.