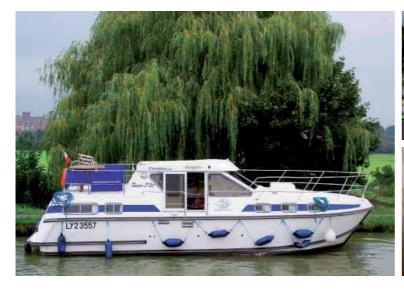

tible to 2 do   | uble berths -   | 1 bunk bed | in the crew     | cabin             |                     |

Routes: Burgundy, South, East

## 3 CABINS + LOUNGE



2001 - 2020 Vintage 64 8/10 (+2) people 74 14,96 m x 4,20 m - 2 steering positions

Minimum height: in the lounge = 1,93 m, in the cabins = 1,88 m Fridge: 220 L (180+40)

2003 - 2020

Vintage

6/8 people

in the cabins = 1,86 m

Fridge: 220 L (180+40)





12,93 m x 4,20 m - 2 steering positions

Minimum height: in the lounge = 1,93 m,

(Different services in Germany, see page 73)

## 2 CABINS + LOUNGE





**10,95 m x 3,90 m - 2 steering positions** Minimum height: in the lounge = 1,97 m, in the cabins = 1,86 m Fridge: 220 L (180+40)



(Different services in Germany, see page 73)

Routes: Burgundy, South, East, Germany















# CLASSIC FLEET

Choice and conviviality at the right price

### INSIDE EQUIPMENT OF THE BOATS\*



- complete boat equipment (see equipment list)
- · completely fitted with shower and wash basin
- Electric WC (for exceptions, see page 73)
- a kitchen with cooker, oven (for exceptions, see page 73), sink and fridge

• complete household equipment: crockery, cutlery, pans, casseroles... (see equipment list)

- · beds with sheets, pillows, pillow cases, blankets or duvets
- · heating system (see boat detail)
- All boats are equipped with 2 steering positions apart from the LaPéniche, Triton 1050, Nicols 900, Pénichette® 1260 R, Pénichette® 1107 W, Pénichette® 935 W, Access boats and some Triton 860 (Cahors, Redon)
- · some boats have a bow thruster
- All our boats are equipped with