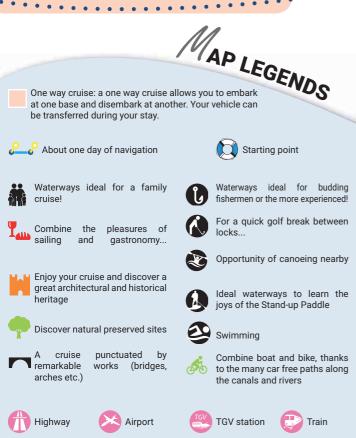

# 1) To really get away

Discover a different sort of holiday and rediscover places and landscapes that you thought you knew - but didn't really!

# 2 To relax

Forget stress, leave the hectic rhythm of the daily life behind you, enjoy the calm and serenity of nature... Cruise at 8 km/h and just enjoy taking your time.

# 3 To share some good times

A river cruise, it is the opportunity to share a great holiday with family, friends... and also to meet new people along the way!

To enjoy a great adventure

Did you always dream of taking the helm of a boat? Cast off for an adventure where you are the captain on board - you choose the itinerary, where you stop for the night or just for a break. Everything is possible, you are the captain!

# 5 To discover

A stay at the water's edge is full of authenticity. Preserved nature, an unsuspected heritage, the treasures of local gastronomy... You have the cards in hand for a cruise full of surprises!

# CHOOSING MY DESTINATION

With 40 departure bases in France and Europe, FPP TRAVEL offers a multitude of navigation opportunities to interest crew members and other passengers. You are a beginner and you want to discover gentle canal tourism, combining navigation and a few visits? South Burgundy, Camargue or the Mayenne is for you! Fancy a 100% natural holiday? Embark on the Canal du Nivernais or the Charente. A gourmet experience tempts you more? The Lot, Alsace and Burgundy open their doors.