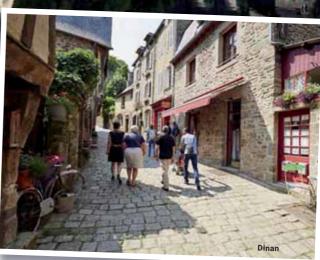

-Sarthe - Malicorne - Solesmes -<br>Sablé-sur-Sarthe - Morannes - Châteauneuf-sur-Sarthe -<br>Angers - Grez-Neuville - Chenillé-Changé - Le Mans | 326 | 52    | 50    |

# O CHÂTEAUNEUF-SUR-SARTHE

| Period    | Routes                                                                           | Km  | Locks | Hours |
|-----------|----------------------------------------------------------------------------------|-----|-------|-------|
| Week-end  | Châteauneuf-sur-Sarthe - Sablé - Châteauneuf-sur-Sarthe                          | 62  | 10    | 9     |
| Mini week | Châteauneuf-sur-Sarthe - Angers - Sablé -<br>Châteauneuf-sur-Sarthe              | 122 | 12    | 17    |
| One week  | Châteauneuf-sur-Sarthe - Sablé - Malicorne - Le Mans -<br>Châteauneuf-sur-Sarthe | 206 | 38    | 35    |









A different way to visit Brittany - by boat - and discover its countryside, architecture, beautiful villages and historical sites, stopping off to visit markets, museums or local craft studios along the way.

For gourmets, taste the local cider, lobster or fish dishes, and of course traditional 'crepes bretonnes'.



1 - The castle of la Groulais in Blain

**2** - The castle of Josselin, known as the most beautifull in Brittany

**3** - La Gacilly, village of Yves Rocher and its craftsmen (more than 40 different craftsmen: glass-blowers, painters, wood sculptors...).

4 - Pontivy : Medieval Castle

**5** - Rennes, capital of Brittany: its parliament, its cathedral St Pierre, its Beaux-arts museum

- 6 Hédé staircase lock
- 7 Poul-Fetan : a different Breton village

**8** - Redon, town cl