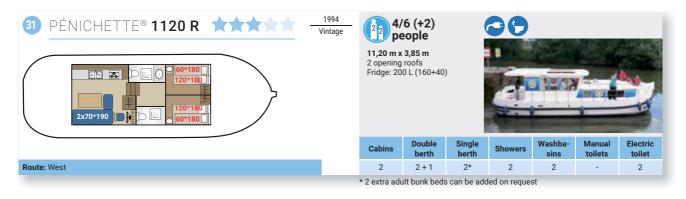

6

7

Seille

|   | 8  | LaPéniche F        | 12 peo      |
|---|----|--------------------|-------------|
|   | 11 | Tarpon 42          | 10/12 peo   |
|   | 14 | Nicols 1170        | 8/10 peo    |
|   | 16 | Tarpon 37          | 7/9 + 1 peo |
|   | 17 | Haines Rive 40     | 6/8 peo     |
|   | 22 | Nicols 1100        | 6/8 + 1 peo |
|   | 25 | Tarpon 32          | 4/6 + 2 peo |
|   | 26 | Espade Concept Fly | 6/8 + 1 peo |
|   | 28 | Nicols 900         | 4/6 + 1 peo |
|   | 29 | Triton 1050        | 6/8 peo     |
|   | 30 | Pénichette® 1107 W | 5/7 peo     |
|   | 34 | Linssen Vlet 1030  | 4/8 peo     |
|   | 35 | Linssen Yacht 36   | 4/6 peo     |
| - | 36 | Aurore 33          | 4/6 peo     |
|   | 47 | Triton 860 Fly     | 3/5 peo     |
|   | 49 | Pénichette® 935 W  | 3/5 peo     |
|   |    | ACCESS             |             |
|   | 55 | Espade 1230 Handy  | 5 + 1 peo   |
|   |    | LOW COST           |             |
|   | 57 | Challenger 1380    | 8/12 peo    |
|   | 58 | Riviera 1130       | 7/9 peo     |
|   | 59 | Jamaica            | 6/8 peo     |
|   | 61 | Eau Claire 1130    | 6/9 peo     |
|   | 65 | Riviera 920        | 6/8 peo     |
|   | 70 | Espade 850 Fly     | 2/4 peo     |
|   | 71 | Renaud 8000        | 3/5 + 1 peo |
|   | 72 | Espade 930         | 3/5 peo     |
|   | 74 | Riviera 750        | 2 + 2 peo   |
|   | 76 | Fred 700           | 2 + 1 peo   |