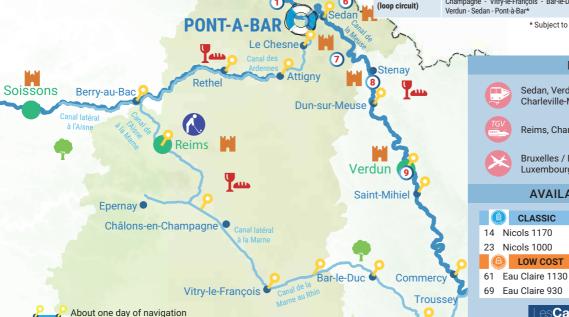

#### **Our destinations in France**

- Burgundy-Franche-Comté 6
- South of France 10
- Lot-en-Quercy 14
- Anjou Pays de la Loire
   16
- P Brittany 18
- Alsace-Lorraine 20
- Charente 22
  - Ardennes 23

# **Our destinations in Europe**

Ireland 24 England 25 Netherlands 26 Sweden 27 Russia 28 29 Germany 30 Poland 31 Italy 32 Portugal Canalous≋ 5

Bourgogne - Franche-Comté