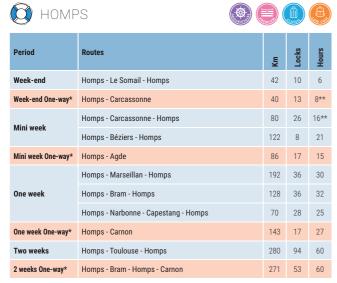

| 400                                                                                                                                                                                                                                                                                                                                                                                                                                                                                                       | 76                                                                                           | 70    |



COLOMBIERS

| Period               | Routes                                        | Km  | Locks | Hours |
|----------------------|-----------------------------------------------|-----|-------|-------|
| Week-end             | Colombiers - Le Somail - Colombiers           | 68  | 0     | 10    |
| Week-end One-way*    | Colombiers - Agde                             | 31  | 12    | 8     |
|                      | Colombiers - Marseillan - Colombiers          | 90  | 26    | 20    |
| Mini week            | Colombiers - Narbonne - Colombiers            | 84  | 22    | 20    |
|                      | Colombiers - Homps - Colombiers               | 108 | 12    | 18    |
| Mini week One-way*   | Colombiers - Marseillan - Agde                | 51  | 18    | 11    |
| willi week olle-way" | C