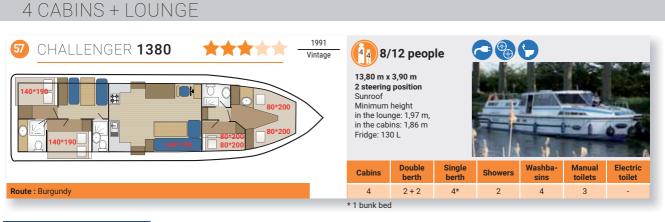

eds with blankets (sheets are not included)
- heating system (see detail of each boat)
- · Some boats have two steering positions (indoor and outdoor)

### ROUTES

- return trips
- Departure from all possible bases (except France, Poland and Nederland)

#### **OPTIONS\***

- · Hire of sheets and pillowcases (available in some bases)
- · cleaning of the boat at the end of the cruise
- cancellation insurance
- Cruise Plus insurance (damage waiver)
- Liberty Pack (available in some bases)
- bicycle hire
- fishing rod (available in some bases)
- · towel set to rent (available in some bases)
- tea towels set to rent (available in some bases)
- green cleaning set (available in some bases)
- 220V-converter hire (available in some bases)

\* Variable depending on models and regions, see page 73.







The size of the beds can vary slightly from one boat to another.

Route : Poland

 $\ensuremath{\mathsf{2}}$  single berths convertible to 1 double berth

Single

berth

2 + 1\*

Showers

1

Double

berth

1+1

Cabins

2

#### .es**Canalous≋** 69

Manual

toilets

1

Electric

toilet

Washba

sins

1

|                                       | 2016<br>/intage      | 42 4/                                    | 7 people                 |                 | 69          | 90              | )                 |                    |
|---------------------------------------|----------------------|------------------------------------------|--------------------------|-----------------|-------------|-----------------|-------------------|--------------------|
|