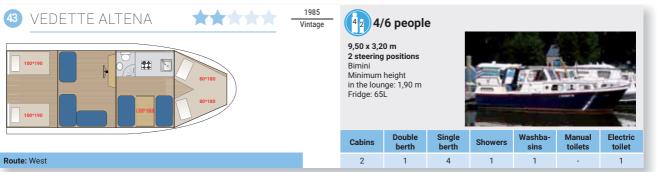

|                   |                    |  |  |
|                                 |                      | Cabins                                                                | Double<br>berth | Single<br>berth | Showers    | Washba-<br>sins | Manual<br>toilets | Electric<br>toilet |  |  |
| Route: Portugal                 |                      | 2                                                                     | -               | 4*              | 1          | 1               | -                 | 1                  |  |  |
|                                 |                      | * 2 single be                                                         | erths convert   | ible to 1 do    | uble berth |                 |                   |                    |  |  |





| 44 PEDRO 1020           | 1985<br>Vintage | 10,20 x 3,<br>2 steering<br>Bimini<br>Minimum | positions<br>height<br>ge: 1,90 m | e               |                 |                                                    |                             |                    |  |  |
|-------------------------|-----------------|-----------------------------------------------|-----------------------------------|-----------------|-----------------|----------------------------------------------------|-----------------------------|--------------------|--|--|
|                         |                 | Cabins                                        | Double<br>berth                   | Single<br>berth | Showers         | Washba-<br>sins                                    | Manual<br>toilets