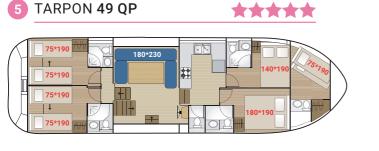

ES: RETURN TRIPS OR ONE-WAY CRUISE**

Departure in Burgundy (Briare, Châtillon-en-Bazois, Digoin, Pontaillersur-Saône and Louhans), in the South of France (Carcassonne, Homps, Colombiers, Agde and Carnon), in the South West (Cognac, Luzech), in Alsace-Lorraine (Waltenheim sur Zorn, Languimberg), in Europe (Allemagne)

#### OPTIONS\*

· Possibility of boat hire with skipper, hostess or cook (see price list)

- · Cleaning of the boat at the end of the cruise Cancellation insurance
- Cruise plus insurance (damage waiver)
- · Liberty Pack
- Car transfer
- Bicycle
- Fishing rod

\* Equipment available for the PREMIUM fleet in France, can vary in other European countries: contact your travel agency. \*\* Only available on the PREMIUM fleet in France, see details page 73



## 5 CABINS + LOUNGE



| Cabins       | Crew<br>cabin | Double<br>berth | Single<br>berth | Showers    | Washba-<br>sins | Manual<br>toilets | Electric<br>toilets |
|--------------|---------------|-----------------|-----------------|------------|-----------------|-------------------|---------------------|
| 4            | 1             | 2 +1*           | 6*              | 4          | 5               | -                 | 6                   |
| * 4 single b | erths conver  | tible to 2 do   | uble berths -   | 1 bunk bed | in the crew     | cabin             |                     |

Routes: Burgundy, South, East

## 3 CABINS + LOUNGE



2001 - 2020 Vintage 64 8/10 (+2) people 74 14,96 m x 4,20 m - 2 steering positions

Minimum height: in the lounge = 1,93 m, in the cabins = 1,88 m Fridge: 220 L (180+40)

200