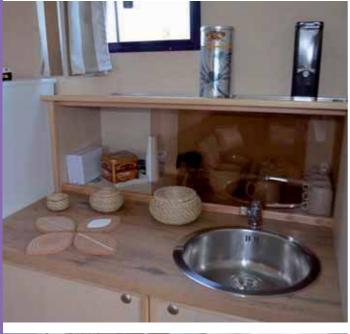

ose eager for outside adventures and family reunions, all in complete privacy.



## 4 CABINS + LOUNGE



## 2 CABINS + LOUNGE



## **PROPRIETAIRE FLEET** Maneuverability, open spaces and comfort

#### LaPéniche P

RIET

offers a large living space on board for 4 to 7 people and can be manoeuvred with surprising ease, thanks to stern and bow thrusters. But the true innovation lies mainly in its hybrid cockpit which, thanks to the electric sunroof, can be used for both inside and outside driving, without having to change places: the steering is optimized for total pilot comfort. The main advantage of the sliding side window with the electric roof is that it allows direct access to the gangway: you can control your manoeuvres while keeping one hand on the wheel to correct your trajectory.









#### Equipment and Options :

Small 100L fridge, Large 200L fridge, Dishwasher, toaster, lemon squeezer, plancha table with chairs, 2 deck chairs, Parasol, Beds made and towels

#### Routes :

available in Burgundy (Pontailler sur Saone et Louhans) and on the Canal du Midi (one way or return) Possible to hire with a skipper

see page 4, see price booklet



## 2 CABINS + LOUNGE





This fleet is distinguished by its elegant, comfortable and spacious boats with special services such as flat screen and DVD player in the lounge, dishwasher, toaster, the electric juicer, air conditioning, wooden deck furniture with integrated plancha (grill plate)...

## **EQUIPMENT OF THE BOATS\***

#### OUTSIDE

- Wooden deck furniture with integrated plancha
- · Deck armchair
- Deck chairs (1 per c