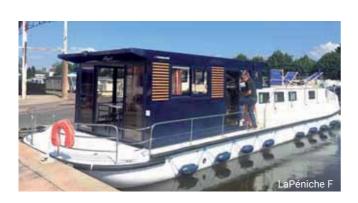

6

7

Seille

|   | 8  | LaPéniche F        | 12 peo      |
|---|----|--------------------|-------------|
|   | 11 | Tarpon 42          | 10/12 peo   |
|   | 14 | Nicols 1170        | 8/10 peo    |
|   | 16 | Tarpon 37          | 7/9 + 1 peo |
|   | 17 | Haines Rive 40     | 6/8 peo     |
|   | 22 | Nicols 1100        | 6/8 + 1 peo |
|   | 25 | Tarpon 32          | 4/6 + 2 peo |
|   | 26 | Espade Concept Fly | 6/8 + 1 peo |
|   | 28 | Nicols 900         | 4/6 + 1 peo |
|   | 29 | Triton 1050        | 6/8 peo     |
|   | 30 | Pénichette® 1107 W | 5/7 peo     |
|   | 34 | Linssen Vlet 1030  | 4/8 peo     |
|   | 35 | Linssen Yacht 36   | 4/6 peo     |
| - | 36 | Aurore 33          | 4/6 peo     |
|   | 47 | Triton 860 Fly     | 3/5 peo     |
|   | 49 | Pénichette® 935 W  | 3/5 peo     |
|   |    | ACCESS             |             |
|   | 55 | Espade 1230 Handy  | 5 + 1 peo   |
|   |    | LOW COST           |             |
|   | 57 | Challenger 1380    | 8/12 peo    |
|   | 58 | Riviera 1130       | 7/9 peo     |
|   | 59 | Jamaica            | 6/8 peo     |
|   | 61 | Eau Claire 1130    | 6/9 peo     |
|   | 65 | Riviera 920        | 6/8 peo     |
|   | 70 | Espade 850 Fly     | 2/4 peo     |
|   | 71 | Renaud 8000        | 3/5 + 1 peo |
|   | 72 | Espade 930         | 3/5 peo     |
|   | 74 | Riviera 750        | 2 + 2 peo   |
|   | 76 | Fred 700           | 2 + 1 peo   |