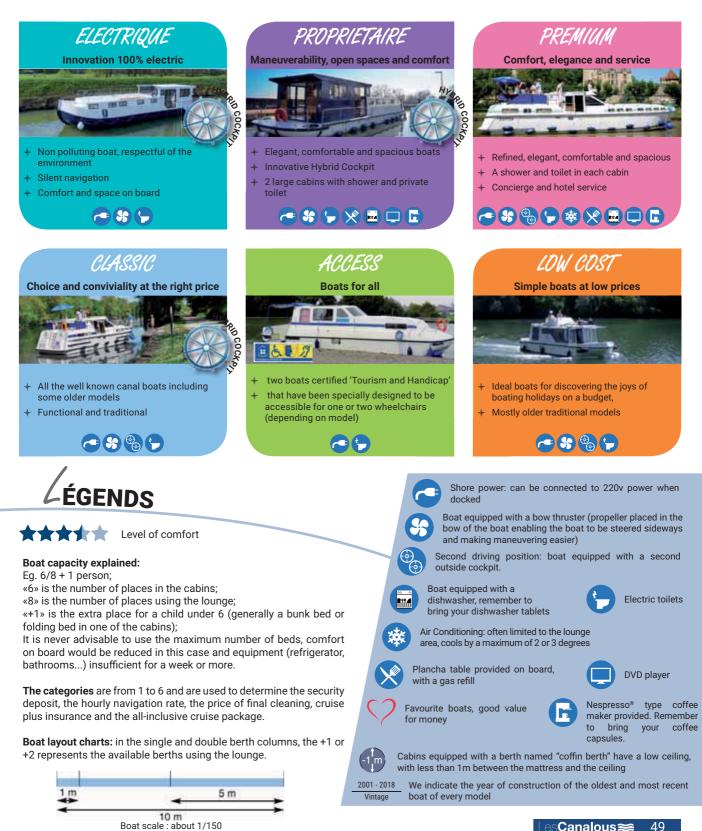

you to fully enjoy your holidays in the heart of nature.

The skipper will be able to share his boating experience with you, to help you choose the best route and if you wish, explain the tricks of the trade – driving the boat, mooring, etc.

As you can see, cruising with a skipper means you can fully benefit from your cruise, with peace of mind and no obligations.

YOU WILL FIND THIS CHARACTER NEXT TO THE TYPES OF BOATS ON WHICH A SKIPPER IS AVAILABLE. (1 CABIN AND 1 BATHROOM NEEDED FOR THE SKIPPER) DETAILS OF TARIFFS IN THE PRICE BOOKLET



# CHOOSING MY BOAT



Boating holidays need planning! Remember that the boat will be your home for the duration of your rental. For a successful stay, it's important to take the time to choose one that will best suit your crew and your expectations.



Pictures and drawings are not contractual

esCanalous≋ 49



Embark on a boat from the electric fleet and head for the future, cruising on an all new model of boat, forefront of innovation. This fleet has been designed to take on all the challenges of the 21st century: respect for the environment, exceptional manoeuvrability, hybrid cockpit, all combined with cosy comfort and great habitability ...

#### New in 2019 - LaPéniche S :

this innovative model is fully in line with the 'green' approach undertaken for several years by Les Canalous through their various commitments. With its traditional form, LaPeniche S will blend in perfectly with the countryside, but it is nonetheless a model of a modernity: 100% electric, it is silent and non-polluting. It combines wonderfully respect of the