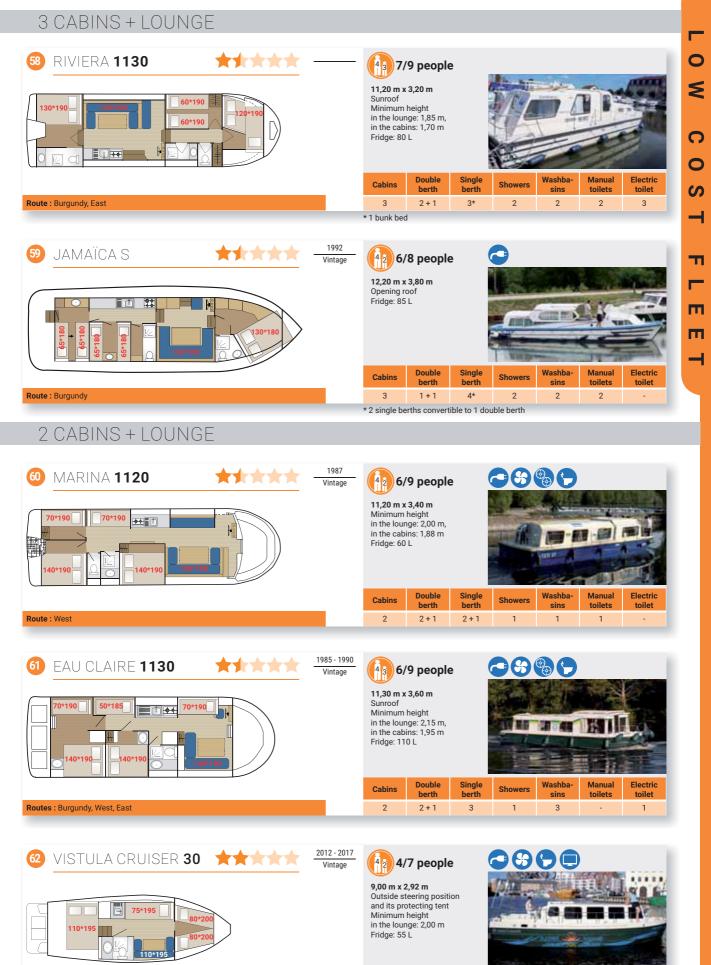

with blankets (sheets are not included)
- heating system (see detail of each boat)
- · Some boats have two steering positions (indoor and outdoor)

### ROUTES

- return trips
- Departure from all possible bases (except France, Poland and Nederland)

#### **OPTIONS\***

- · Hire of sheets and pillowcases (available in some bases)
- · cleaning of the boat at the end of the cruise
- cancellation insurance
- Cruise Plus insurance (damage waiver)
- Liberty Pack (available in some bases)
- bicycle hire
- fishing rod (available in some bases)
- · towel set to rent (available in some bases)
- tea towels set to rent (available in some bases)
- green cleaning set (available in some bases)
- 220V-converter hire (available in some bases)

\* Variable depending on models and regions, see page 73.







The size of the beds can vary slightly from one boat to another.

Route : Poland

 $\ensuremath{\mathsf{2}}$  single berths convertible to 1 double berth

Single

berth

2 + 1\*

Showers

1

Double

berth

1+1

Cabins

2

#### .es**Canalous≋** 69

Manual

toilets

1

Electric

toilet

Washba

sins

1

|                                       | 2016<br>/intage      | 42 4/                                    | 7 people                 |                 | 69          | 90              | )                 |                    |
|---------------------------------------|----------------------|------------------------------------------|--------------------------|-----------------|-------------|-----------------|-------------------|--------------------|
|                                       | i