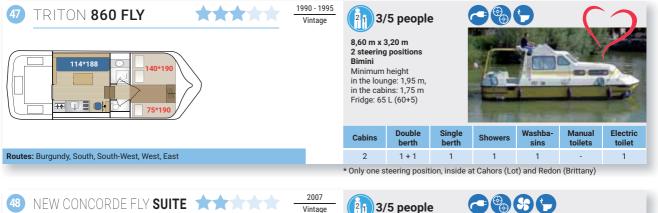

ns                                        | Double                            | Single          | Showers         | Minimum I<br>in the loun<br>Fridge: 141<br>Washba- | ge: 1,92 m<br>I L<br>Manual | Electric           |  |  |
| Route: England          |                 | 2                                             | berth<br>2                        | berth<br>2*     | 2               | sins<br>2                                          | toilets<br>2                | toilet             |  |  |
|                         |                 | * 2 single be                                 | rths convert                      |                 |                 |                                                    |                             |                    |  |  |

## 1 CABIN + LOUNGE





C

A S S

C

П

m m



## ACCESS FLEET Boats for all

1995

Vintage

BX 1788

We offer boats certified "TOURISME ET HANDICAP", specially adapted for wheelchair users. These boats have been specially designed and equipped with the necessary equipment to make them wheelchair accessible. With the Access fleet, enjoy the same service as with the Classic fleet: see page 56.





Middle cabin: two single berths with bed trapeze, anti bedsore mattresses with two height positions (60 cm)

Rear cabin: one double berth

田田

Lounge: one folding single berth + possibility to sleep one child on the seat

Sanitary equipment: one shower accessible in wheelchair / one washbasin / one swinging WC with trapeze



Forward cabin: two single berths accessible in a wheelchair Middle cabin: two single berths