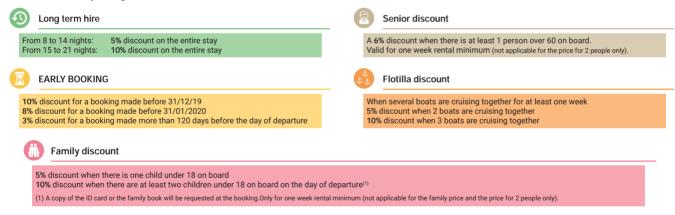

£ Discount for couples Long term hire Senior discount 10% discount when there are only two persons on board, for any period, any duration, any boat. A 6% discount when there is at least 1 person over 60 onboard Valid for all types of booking (except period D and E) From 8 to 14 nights 5% discount on the entire stay From 15 to 21 nights From 22 to 28 nights 10% discount on the entire stay 15% discount on the entire stay Except in Cahors Except in Cahors and Pont à Bar. Family discount EARLY BOOKING Flotilla discount 10% discount when there are at least 1 children under 18 on 10% discount for a booking made before 31/12/19 When several boats are cruising together for at least one week board on the day of departure<sup>(1)</sup> Valid for any duration, all periods 8% discount for a booking made before 31/01/2020 5% discount for a booking made more than 120 days before 5% discount when 2 boats are cruising together 10% discount when 3 boats are cruising together the day of departure Except in Cahors A copy of the ID card or the family book will be requested at the booking. Valid for one week rental minimum. These discounts can't be combined together 15% discount when 4 boats or more are travelling together Special bank holiday prices From Friday 10/04 (5pm) to Monday 13/04 (3pm): 65% of the weekly price From Thurday 09/04 (5pm) to Monday 13/04 (3pm): 75% of the weekly price From Thurday 30/04 (5pm) to Monday 04/05 (9am): 65% of the weekly price From Wednesday 20/05 (5pm) to Monday 25/05 (9am): 75% of the weekly price Easter Ascencion ·